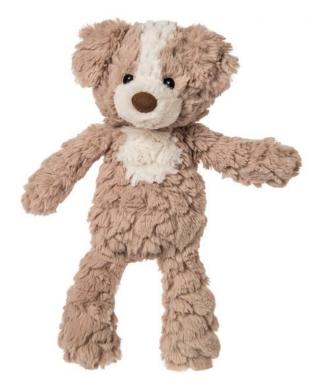

## **Product Description**

Putty Nursery Hound is a puppy friend made with ultra-soft textured fabric; hound is tan brown with white Measures approximately 11-Inches; features soft nose, embroidered eyes and weighted bum and feet Machine washable in cold water on gentle cycle, air dry

Combine with other soft toys and character blankets from the Putty Nursery family; designed in quiet, neutral hues perfect for the modern nursery

Mary Meyer toys for babies and toddlers make great gifts for a baby shower, birthday or for anytime as a huggable friend for a child or grandchild