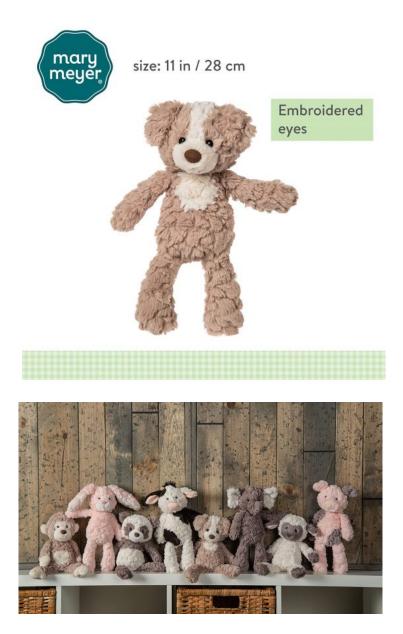

## **Product Description**

Putty Nursery Hound is a puppy friend made with ultra-soft textured fabric; hound is tan brown with white Measures approximately 11-Inches; features soft nose, embroidered eyes and weighted bum and feet Machine washable in cold water on gentle cycle, air dry

- On the additional image shown are other products from the same collection. Each item sold separately.

Mary Meyer started her little toy business 83 years ago. From her creative eye and talented hands, every toy found it's way into the arms of an excited child. Thus was born a childhood companion, meant to be cherished and loved for years. She called this getting Mary'd.