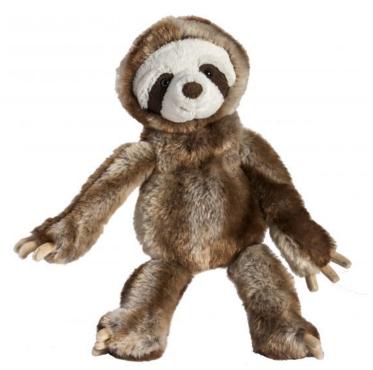

## Mary Meyer E9 Baby Plush Stuffed Animal Toy FabFuzz SlowMo Sloth 13in 55781

Price: \$ 27.99

**SKU**: 719771557810-55781

Product Categories: <u>Baby & Kids Gifts</u>, <u>Mary Meyer</u>, <u>Toys for Boys</u>, <u>Toys for Girls</u> Product Page:

## Product Description

- 13" Sloth is incredibly soft, with a captivating face, and detailed claws.

Nothing slow about the way sloths move today – sloths are some of the hottest trending animals of the year. - Makes a perfect gift!