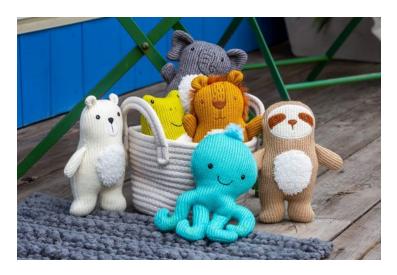

KNITTED NURSERY: This collection of soft knit friends from Mary Meyer reimagines a time-tested favorite and welcomes it to the modern nursery; look for more and create a Knitted Nursery family

- On the additional image shown are other products from the same collection. Each item sold separately.