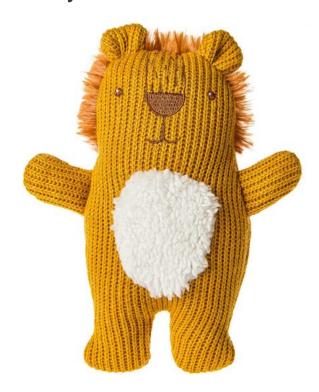

## Mary Meyer E1 Baby 7" Knitted Nursery Stuffed Animal Soft Toy Lion 44332

Price: \$ 13.99

SKU: 719771443328-44332

Product Categories: Knitted Nursery, Stuffed Animals, Toys for Boys, Toys for Girls

**Product Page:** 

## **Product Description**

ELEPHANT SOFT TOY: Simply sweet knitted critter is an adorable grey elephant with a fuzzy white tummy and an embroidered face for total softness

PETITE FOR LITTLE HANDS: Measures approximately 7-inches tall from head to feet