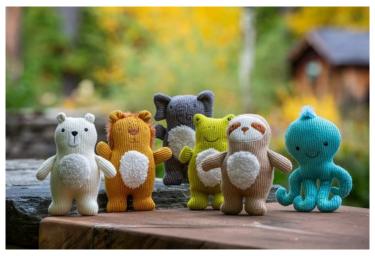

KNITTED NURSERY: This collection of soft knit friends from Mary Meyer reimagines a time-tested favorite and welcomes it to the modern nursery; look for more and create a Knitted Nursery family

- On the additional image shown are other products from the same collection. Each item sold separately.