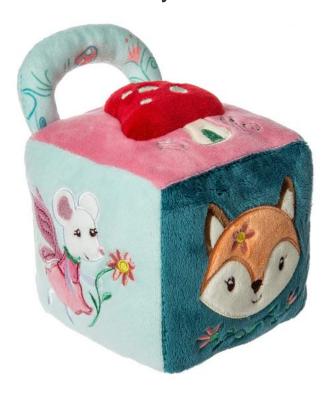

## **Product Description**

SOFT ACTIVITY CUBE: Forest-themed 4 x 4-inch soft fabric baby block opens up a fanciful world for curious little ones, parents can have fun making up stories about the characters for naptime and bedtime

WOODLAND FRIENDS: Busy block in teal, pink, and orange features combination of smooth and 3D appliques; explore the fun and colorful fabrics of butterfly, mushroom, fairy, and fox with baby

MORE SENSORY FUN: Enjoy the multiple fabric textures and handle on the outside, squeeze and shake to enjoy the rattle and crinkle paper inside fabric

EASY TO CARE FOR: Surface wash with cold water and mild soap as needed, air dry

FAIRYLAND FOREST: From Mary Meyer, this whimsical collection of soft toys engages baby's senses and imagination; combine with lovey, rattle, teether, character blanket, and WubbaNub for a delightful baby shower gift On the additional image shown are other designs from the same collection. Each sold separately.