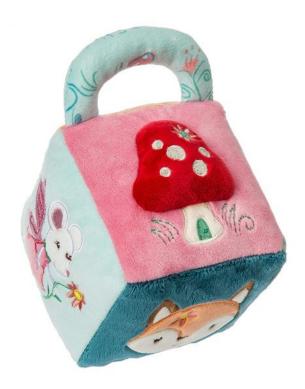

## **Product Description**

SOFT ACTIVITY CUBE: Forest-themed 4 x 4-inch soft fabric baby block opens up a fanciful world for curious little ones, parents can have fun making up stories about the characters for naptime and bedtime

WOODLAND FRIENDS: Busy block in teal, pink, and orange features combination of smooth and 3D appliques; explore the fun and colorful fabrics of butterfly, mushroom, fairy, and fox with baby

MORE SENSORY FUN: Enjoy the multiple fabric textures and handle on the outside, squeeze and shake to enjoy the rattle and crinkle paper inside fabric

EASY TO CARE FOR: Surface wash with cold water and mild soap as needed, air dry

FAIRYLAND FOREST: From Mary Meyer, this whimsical collection of soft toys engages baby's senses and imagination; combine with lovey, rattle, teether, character blanket, and WubbaNub for a delightful baby shower gift On the additional image shown are other designs from the same collection. Each sold separately.