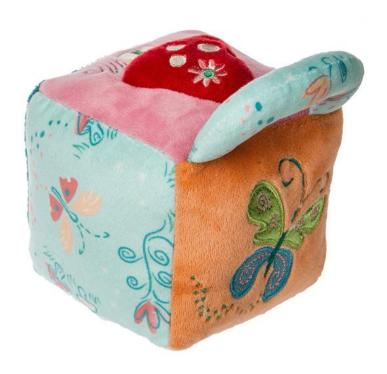

EASY TO CARE FOR: Surface wash with cold water and mild soap as needed, air dry

FAIRYLAND FOREST: From Mary Meyer, this whimsical collection of soft toys engages baby's senses and imagination; combine with lovey, rattle, teether, character blanket, and WubbaNub for a delightful baby shower gift On the additional image shown are other designs from the same collection. Each sold separately.