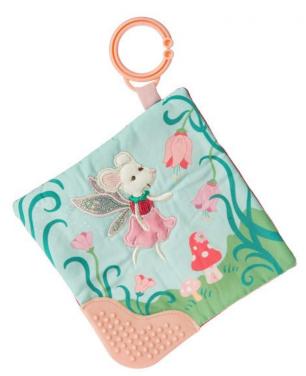

## **Product Description**

SOOTHING BABY TOY: Crinkle teether activity toy for curious babies, measures 6 x 6-inches, includes flexible loop for attaching to stroller and car seat

FAIRY APPLIQUE: Front features fluttering white mouse fairy on fun forest print background, wide corduroy on back TEETHER IS BPA, PVC AND PHTHALATE FREE: Soft pink nubby teether sewn in corner; crinkle paper and squeaker inside fabric add to the sensory fun, scrunch up and hear the delightful sounds

MACHINE WASHABLE: Care for by washing in cold water on gentle cycle, air dry; soft toy made to strict quality standards to meet or exceed US safety requirements

FAIRYLAND FOREST: From Mary Meyer, this whimsical collection of soft toys engages baby's senses and imagination; combine with lovey, rattle, activity cube, character blanket, and WubbaNub for a delightful baby shower gift On the additional image shown are other designs from the same collection. Each sold separately.