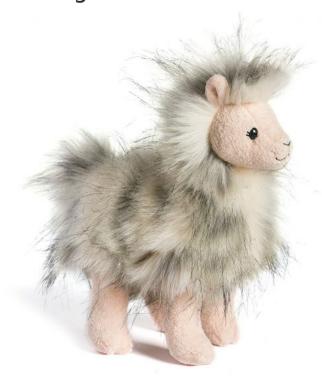

### **Product Page:**

https://babyfamilygifts.com/shop/toys-and-hobbies/plush-toys-collections/marymey er/fabfuzz/mary-meyer-e8-baby-plush-stuffed-animal-toy-fabfuzz-llama-glama-9in-5 5730

Product Description - 9" Glam llama complete with eyelashes and tip-dyed faux-fur big hair. Subtle split hooves. Give her a shake, her hair stands on end. Labeled machine wash, air dry. - Makes a perfect gift!