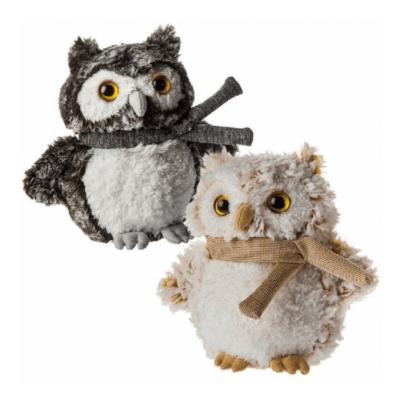

## **Product Description**

- 6" tall - Structured body, perfect for little hands - Marled, fuzzy, feather-like plush - Metallic flecked scarf - Plastic eyes and fabric beak - Coordinates with the rest of the Winter Friends collection - Beans in body for weight and floppiness - Machine wash, air dry - On the additional image shown are other designs from the same collection. Each design sold separately. From Mary Meyer's Baby FabFuzz Collection.

## Product Gallery

Product data were exported from -  $\underline{\sf BABY}$  FAMILY GIFTS Export date: Sun May 12 6:40:21 2024 / +0000 GMT