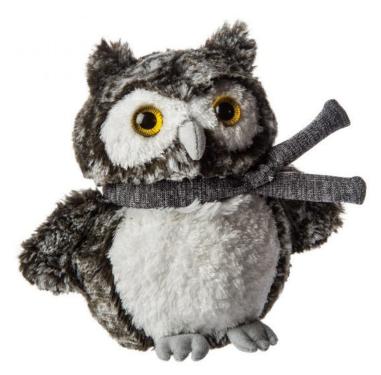

## Mary Meyer E1 Baby Plush Animal Toy 6in H FabFuzz Whispers Owl 59102 Black

Price: \$ 15.99

**SKU**: 719771591029-59102-Black

In stock: 4

Product Categories: <u>Baby & Kids Gifts</u>, <u>Baby / Little Boy Gifts</u>, <u>Baby / Little Girl</u>
<u>Gifts</u>, <u>Christmas Toys</u>, <u>Fabfuzz</u>, <u>Mary Meyer</u>, <u>Toys for Boys</u>, <u>Toys for Girls</u>
Product Page:

## **Product Description**

- 6" tall - Structured body, perfect for little hands - Marled, fuzzy, feather-like plush - Metallic flecked scarf - Plastic eyes and fabric beak - Coordinates with the rest of the Winter Friends collection - Beans in body for weight and floppiness - Machine wash, air dry - On the additional image shown are other designs from the same collection. Each design sold separately. From Mary Meyer's Baby FabFuzz Collection.