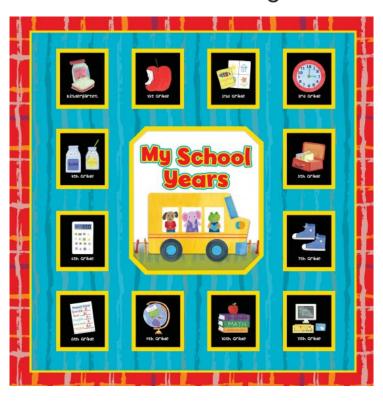

## Product Description

- Off to School!

This book is composed of **8 Pages and 12 Pockets.** - This scrapbook is perfect to capture your child's special school-time memories from preschool to 12th grade.

#### Pages:

- Page 1: Owner of the book - Page 2-4: Preschool - Page 5-8: Kindergarten

Contains 12 pockets featuring poignant questions and places to collage photos and work from each year.

- 1st Pocket: 1st Grade - 2nd Pocket: 2nd Grade - 3rd Pocket: 3rd Grade - 4th Pocket: 4th Grade - 5th Pocket: 5th Grade - 6th Pocket: 6th Grade - 7th Pocket: 7th Grade - 8th Pocket: 8th Grade - 9th Pocket: 9th Grade - 10 Pocket: 10th Grade - 11 Pocket: 11th Grade - 12 Pocket: 12th Grade - Gender Neutral - Center frame of front cover size is 4"x4" - Has a place to paste photo for each grade, Kindergarten through 11th grade frames of front cover measure 3" x 2.5"

14 various size images throughout the book (plus 12 images on the front).