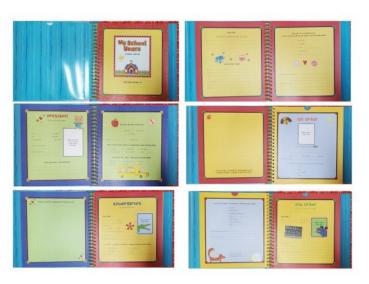

#### Pages:

- Page 1: Owner of the book - Page 2-4: Preschool - Page 5-8: Kindergarten

Contains 12 pockets featuring poignant questions and places to collage photos and work from each year.

- 1st Pocket: 1st Grade - 2nd Pocket: 2nd Grade - 3rd Pocket: 3rd Grade - 4th Pocket: 4th Grade - 5th Pocket: 5th Grade - 6th Pocket: 6th Grade - 7th Pocket: 7th Grade - 8th Pocket: 8th Grade - 9th Pocket: 9th Grade - 10 Pocket: 10th Grade - 11 Pocket: 11th Grade - 12 Pocket: 12th Grade - Gender Neutral - Center frame of front cover size is 4"x4" - Has a place to paste photo for each grade, Kindergarten through 11th grade frames of front cover measure 3" x 2.5"

14 various size images throughout the book (plus 12 images on the front).