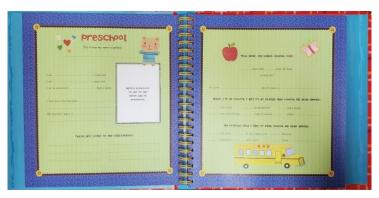

#### Pages:

- Page 1: Owner of the book - Page 2-4: Preschool - Page 5-8: Kindergarten

Contains 12 pockets featuring poignant questions and places to collage photos and work from each year.

- 1st Pocket: 1st Grade - 2nd Pocket: 2nd Grade - 3rd Pocket: 3rd Grade - 4th Pocket: 4th Grade - 5th Pocket: 5th Grade - 6th Pocket: 6th Grade - 7th Pocket: 7th Grade - 8th Pocket: 8th Grade - 9th Pocket: 9th Grade - 10 Pocket: 10th Grade - 11 Pocket: 11th Grade - 12 Pocket: 12th Grade - Gender Neutral - Center frame of front cover size is 4"x4" - Has a place to paste photo for each grade, Kindergarten through 11th grade frames of front cover measure 3" x 2.5"