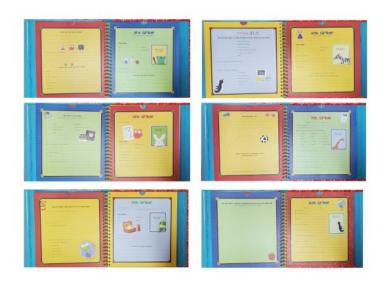

#### Pages:

- Page 1: Owner of the book - Page 2-4: Preschool - Page 5-8: Kindergarten

Contains 12 pockets featuring poignant questions and places to collage photos and work from each year.

- 1st Pocket: 1st Grade - 2nd Pocket: 2nd Grade - 3rd Pocket: 3rd Grade - 4th Pocket: 4th Grade - 5th Pocket: 5th Grade - 6th Pocket: 6th Grade - 7th Pocket: 7th Grade - 8th Pocket: 8th Grade - 9th Pocket: 9th Grade - 10 Pocket: 10th Grade - 11 Pocket: 11th Grade - 12 Pocket: 12th Grade - Gender Neutral - Center frame of front cover size is 4"x4" - Has a place to paste photo for each grade, Kindergarten through 11th grade frames of front cover measure 3" x 2.5"

14 various size images throughout the book (plus 12 images on the front).