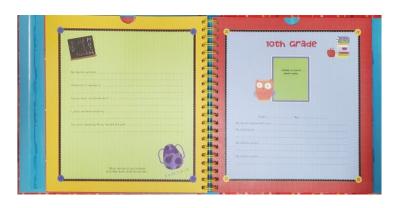

#### Pages:

- Page 1: Owner of the book - Page 2-4: Preschool - Page 5-8: Kindergarten

Contains 12 pockets featuring poignant questions and places to collage photos and work from each year.

- 1st Pocket: 1st Grade - 2nd Pocket: 2nd Grade - 3rd Pocket: 3rd Grade - 4th Pocket: 4th Grade - 5th Pocket: 5th Grade - 6th Pocket: 6th Grade - 7th Pocket: 7th Grade - 8th Pocket: 8th Grade - 9th Pocket: 9th Grade - 10 Pocket: 10th Grade - 11 Pocket: 11th Grade - 12 Pocket: 12th Grade - Gender Neutral - Center frame of front cover size is 4"x4" - Has a place to paste photo for each grade, Kindergarten through 11th grade frames of front cover measure 3" x 2.5"