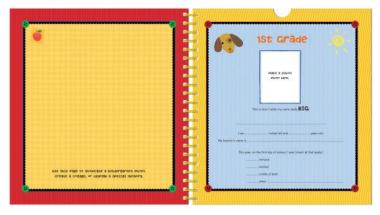

#### Pages:

- Page 1: Owner of the book - Page 2-4: Preschool - Page 5-8: Kindergarten

Contains 12 pockets featuring poignant questions and places to collage photos and work from each year.

- 1st Pocket: 1st Grade - 2nd Pocket: 2nd Grade - 3rd Pocket: 3rd Grade - 4th Pocket: 4th Grade - 5th Pocket: 5th Grade - 6th Pocket: 6th Grade - 7th Pocket: 7th Grade - 8th Pocket: 8th Grade - 9th Pocket: 9th Grade - 10 Pocket: 10th Grade - 11 Pocket: 11th Grade - 12 Pocket: 12th Grade - Gender Neutral - Center frame of front cover size is 4"x4" - Has a place to paste photo for each grade, Kindergarten through 11th grade frames of front cover measure 3" x 2.5"