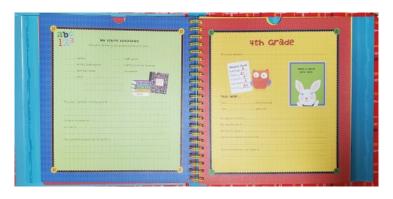

#### Pages:

- Page 1: Owner of the book - Page 2-4: Preschool - Page 5-8: Kindergarten

Contains 12 pockets featuring poignant questions and places to collage photos and work from each year.

- 1st Pocket: 1st Grade - 2nd Pocket: 2nd Grade - 3rd Pocket: 3rd Grade - 4th Pocket: 4th Grade - 5th Pocket: 5th Grade - 6th Pocket: 6th Grade - 7th Pocket: 7th Grade - 8th Pocket: 8th Grade - 9th Pocket: 9th Grade - 10 Pocket: 10th Grade - 11 Pocket: 11th Grade - 12 Pocket: 12th Grade - Gender Neutral - Center frame of front cover size is 4"x4" - Has a place to paste photo for each grade, Kindergarten through 11th grade frames of front cover measure 3" x 2.5"