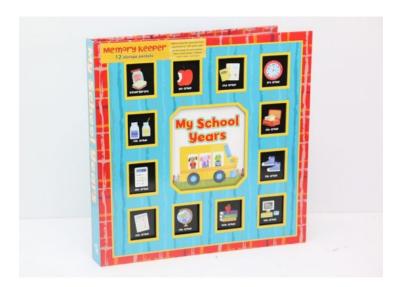

# Phoenix Int. E2 School Years 12in 12 Pocketful Memories Album Book Pre K-12grade

Price: \$ 21.99

SKU: 9781503745742-7826700

Product Categories: GRADUATION / SCHOOL DAYS, School Years Memory Books

**Product Page:** 

Hardcover concealed spiral book measures: 11.75" X 12"x1.5"

- Additional Sizing on Pockets: the inner size of the pockets ~9.6" length (not including spiral cutting to be used for storage) x 11" when measured on the sides OR 10.75" when measured in the middle, where pocket has concave down cut. - Front Cover is made in a form of photo frame so images could be inserted. - The book allows to paste

## **Product Attributes**

- Dimensions: 13 × 13 × 2 in

Weight: 3.0 lbsModel: 7639900MPN: 7639900

- Brand: Publications International LTD

Album Size: 11.75 x 12Album Type: Pocket

- Country of Manufacture: China - ISBN-13: 9781450847117