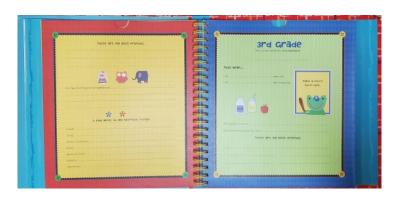

#### Pages:

- Page 1: Owner of the book - Page 2-4: Preschool - Page 5-8: Kindergarten

Contains 12 pockets featuring poignant questions and places to collage photos and work from each year.

- 1st Pocket: 1st Grade - 2nd Pocket: 2nd Grade - 3rd Pocket: 3rd Grade - 4th Pocket: 4th Grade - 5th Pocket: 5th Grade - 6th Pocket: 6th Grade - 7th Pocket: 7th Grade - 8th Pocket: 8th Grade - 9th Pocket: 9th Grade - 10 Pocket: 10th Grade - 11 Pocket: 11th Grade - 12 Pocket: 12th Grade - Gender Neutral - Center frame of front cover size is 4"x4" - Has a place to paste photo for each grade, Kindergarten through 11th grade frames of front cover measure 3" x 2.5"