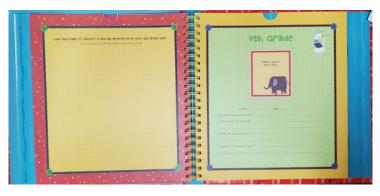

#### Pages:

- Page 1: Owner of the book - Page 2-4: Preschool - Page 5-8: Kindergarten

Contains 12 pockets featuring poignant questions and places to collage photos and work from each year.

- 1st Pocket: 1st Grade - 2nd Pocket: 2nd Grade - 3rd Pocket: 3rd Grade - 4th Pocket: 4th Grade - 5th Pocket: 5th Grade - 6th Pocket: 6th Grade - 7th Pocket: 7th Grade - 8th Pocket: 8th Grade - 9th Pocket: 9th Grade - 10 Pocket: 10th Grade - 11 Pocket: 11th Grade - 12 Pocket: 12th Grade - Gender Neutral - Center frame of front cover size is 4"x4" - Has a place to paste photo for each grade, Kindergarten through 11th grade frames of front cover measure 3" x 2.5"