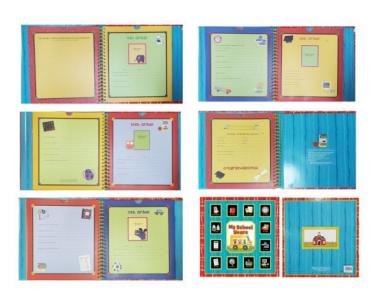

## Product Description

- Off to School!

This book is composed of **8 Pages and 12 Pockets.** - This scrapbook is perfect to capture your child's special school-time memories from preschool to 12th grade.

#### Pages:

- Page 1: Owner of the book - Page 2-4: Preschool - Page 5-8: Kindergarten

Contains 12 pockets featuring poignant questions and places to collage photos and work from each year.

- 1st Pocket: 1st Grade - 2nd Pocket: 2nd Grade - 3rd Pocket: 3rd Grade - 4th Pocket: 4th Grade - 5th Pocket: 5th Grade - 6th Pocket: 6th Grade - 7th Pocket: 7th Grade - 8th Pocket: 8th Grade - 9th Pocket: 9th Grade - 10 Pocket: 10th Grade - 11 Pocket: 11th Grade - 12 Pocket: 12th Grade - Gender Neutral - Center frame of front cover size is 4"x4" - Has a place to paste photo for each grade, Kindergarten through 11th grade frames of front cover measure 3" x 2.5"

Hardcover concealed spiral book measures: 11.75" X 12"x1.5"

- Additional Sizing on Pockets: the inner size of the pockets ~9.6" length (not including spiral cutting to be used for storage) x 11" when measured on the sides OR 10.75" when measured in the middle, where pocket has concave down cut. - Front Cover is made in a form of photo frame so images could be inserted. - The book allows to paste

14 various size images throughout the book (plus 12 images on the front).