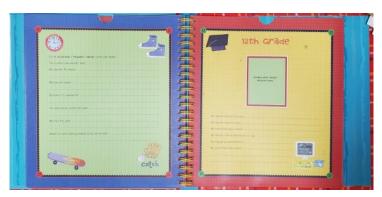

#### Pages:

- Page 1: Owner of the book - Page 2-4: Preschool - Page 5-8: Kindergarten

Contains 12 pockets featuring poignant questions and places to collage photos and work from each year.

- 1st Pocket: 1st Grade - 2nd Pocket: 2nd Grade - 3rd Pocket: 3rd Grade - 4th Pocket: 4th Grade - 5th Pocket: 5th Grade - 6th Pocket: 6th Grade - 7th Pocket: 7th Grade - 8th Pocket: 8th Grade - 9th Pocket: 9th Grade - 10 Pocket: 10th Grade - 11 Pocket: 11th Grade - 12 Pocket: 12th Grade - Gender Neutral - Center frame of front cover size is 4"x4" - Has a place to paste photo for each grade, Kindergarten through 11th grade frames of front cover measure 3" x 2.5"