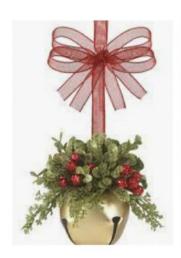

## Ganz H1 Kissing Krystals Christmas 4in Mistletoe Sleigh Bell KK323 Choose Color

**Product Categories**: <u>BIRTHDAY DECOR & GIFTS</u>, <u>Kissing Krystals</u>, <u>Ornaments</u> **Product Page**:

https://babyfamilygifts.com/shop/special-occasion/birthday-gifts/ganz-h8-kissing-krystals-christmas-4in-mistletoe-sleigh-bell-kk323-choose-color

## **Product Variants**

- Ganz H1 Kissing Krystals Christmas 4in Mistletoe Sleigh Bell KK323 Choose Color Gold ()
- Ganz H1 Kissing Krystals Christmas 4in Mistletoe Sleigh Bell KK323 Choose Color Red ()

**Product Description** 

- This product is bright, cheerful, and is always in season! - Kissing under the Mistletoe is an old European tradition. It is believed that the Mistletoe holds magical powers from the "soul" of the mighty Oaktree grants strength, peace,

health, fertility, and love to those who kiss beneath it. - Dimensions: 4" Dia. Additional Sizing:5" Sage Loop on Red Bell; Red Loop on Gold Bell

- Choose a color from the drop-down window. - Each design sold separately. - From Ganz's Kissing Krystals Holiday Collection.

## **Product Attributes**

- Dimensions: 6 × 6 × 4 in

- Weight: 0.5 lbs

- Brand: Ganz

- Color: Gold, Red