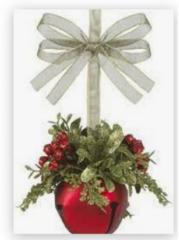

## Ganz H1 Kissing Krystals Christmas 4in Mistletoe Sleigh Bell KK323 Choose Color

**Product Categories**: <u>BIRTHDAY DECOR & GIFTS</u>, <u>Kissing Krystals</u>, <u>Ornaments</u> **Product Page**:

https://babyfamilygifts.com/shop/special-occasion/birthday-gifts/ganz-h8-kissing-krystals-christmas-4in-mistletoe-sleigh-bell-kk323-choose-color

## **Product Variants**

- Ganz H1 Kissing Krystals Christmas 4in Mistletoe Sleigh Bell KK323 Choose Color Gold ()
- Ganz H1 Kissing Krystals Christmas 4in Mistletoe Sleigh Bell KK323 Choose Color Red ()

**Product Description** 

- This product is bright, cheerful, and is always in season! - Kissing under the Mistletoe is an old European tradition. It is believed that the Mistletoe holds magical powers from the "soul" of the mighty Oaktree grants strength, peace,

health, fertility, and love to those who kiss beneath it. - Dimensions: 4" Dia. Additional Sizing:5" Sage Loop on Red Bell; Red Loop on Gold Bell

- Choose a color from the drop-down window. - Each design sold separately. - From Ganz's Kissing Krystals Holiday Collection.

## **Product Attributes**

- Dimensions: 6 × 6 × 4 in

- Weight: 0.5 lbs

- Brand: Ganz

- Color: Gold, Red