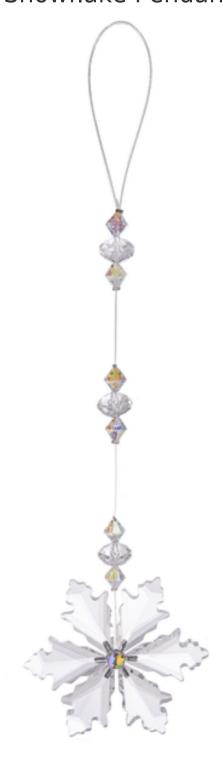

# Ganz H1 Crystal Expressions 11.5"L Acrylic Glimmer Snowflake Pendant ACRYX-158

Price: \$ 16.99

**SKU**: 696322166519-ACRYX-158

In stock: 10

Product Categories: BIRTHDAY DECOR & GIFTS, Comfort / Get Well / Sympathy / Bereavement, Crystal Expressions Everyday Acrylics by Ganz, Crystal Expressions Holiday Acrylics by Ganz, Health and Comfort, Ornaments

## **Product Description**

A thoughtful gift of a snowflake for family and friends to enjoy or to decorate the house for holidays.

- Material: Acrylic/Glass - Ornament size: 11.5" L - Additional Sizing: 2" filament loop