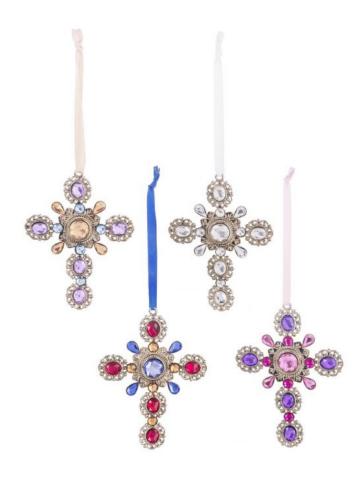

**Product Description** 

- This product is bright, cheerful and is always in season! - Dimensions: 3 3/4" L. - 3" Loop - Acrylic/Iron - Choose design from drop down window. - Each design sold separately. - From Ganz's Crystal Expressions Collection. - On the additional image shown are other products from the Crystal Expressions Collection. Each item sold separately.

#### **Product Attributes**

- Dimensions: N/A

- Weight: 0.25 lbs

- Brand: Ganz

- Design: Design 1, Design 2, Design 3, Design 4