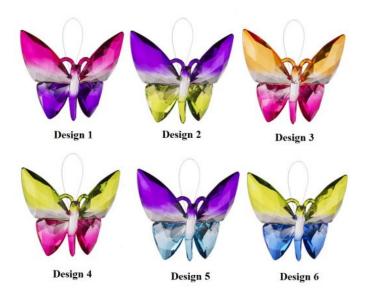

#### **Product Variants**

- Ganz E2 Crystal Hanging 5in Two Toned Butterfly Ornament ACRY-432 Choose Design 1 ()
- Ganz E2 Crystal Hanging 5in Two Toned Butterfly Ornament ACRY-432 Choose Design 2 ()
- Ganz E2 Crystal Hanging 5in Two Toned Butterfly Ornament ACRY-432 Choose Design 3 ()
- Ganz E2 Crystal Hanging 5in Two Toned Butterfly Ornament ACRY-432

Choose - Design 4 ()

- Ganz E2 Crystal Hanging 5in Two Toned Butterfly Ornament ACRY-432 Choose Design 5 ()
- Ganz E2 Crystal Hanging 5in Two Toned Butterfly Ornament ACRY-432 Choose Design 6 ()

**Product Description** 

#### **Product Attributes**

- Dimensions: 6 × 6 × 2 in

- Weight: 0.8125 lbs

- Brand: Ganz

- Design: Design 1, Design 2, Design 3, Design 4, Design 5, Design 6