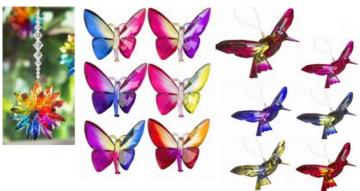

# Ganz E2 Crystal Hanging 5in Two Toned Butterfly Ornament ACRY-432 Choose

**Product Categories**: BIRTHDAY DECOR & GIFTS, Crystal Expressions Everyday Acrylics by Ganz, Ornaments

- This product is bright, cheerful, and is always in season! - Acrylic - 3" Clear Filament Loop - Ornament size: 5" L. x 5 1/4" W. - Choose a design from the drop-down window. - Each design is sold separately.

From Ganz's Crystal Expressions Collection.

On the additional image shown are other products from the Crystal Expressions Collection. Each item sold separately.

\*\*\*Notice on acrylics. You might notice a small rough bump along the outer edge of the acrylic products or light scratches: these are known as "mold marks". Although we do our very best to keep our mold marks to a minimum and out of sight, they are a normal and unavoidable part of the process.