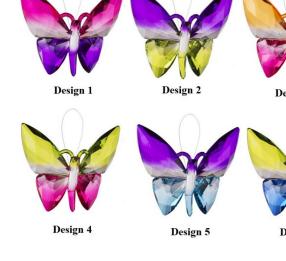

#### **Product Variants**

- Ganz E2 Crystal Hanging 5in Two Toned Butterfly Ornament ACRY-432 Choose Design 1 ()
- Ganz E2 Crystal Hanging 5in Two Toned Butterfly Ornament ACRY-432 Choose Design 2 ()
- Ganz E2 Crystal Hanging 5in Two Toned Butterfly Ornament ACRY-432 Choose Design 3 ()
- Ganz E2 Crystal Hanging 5in Two Toned Butterfly Ornament ACRY-432

Choose - Design 4 ()

- Ganz E2 Crystal Hanging 5in Two Toned Butterfly Ornament ACRY-432 Choose Design 5 ()
- Ganz E2 Crystal Hanging 5in Two Toned Butterfly Ornament ACRY-432 Choose Design 6 ()

**Product Description** 