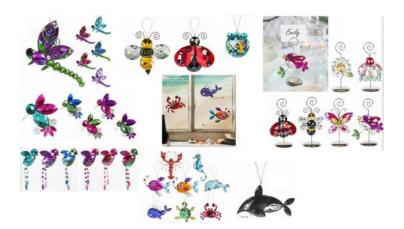

From Ganz's Crystal Expressions Collection.

On the additional image shown are other products from the Crystal Expressions Collection. Each item sold separately.

\*\*\*Notice on acrylics. You might notice a small rough bump along the outer edge of the acrylic products or light scratches: these are known as "mold marks". Although we do our very best to keep our mold marks to a minimum and out of sight, they are a normal and unavoidable part of the process.