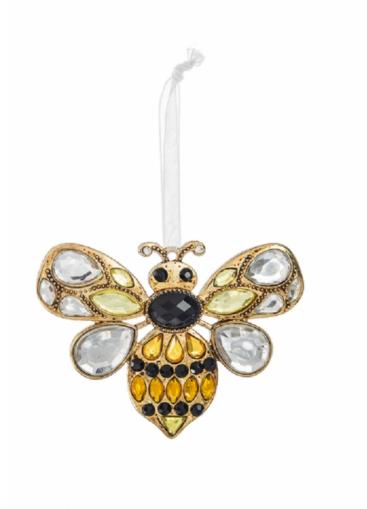

## Ganz E2 Crystal Acrylic 3x2.25 in Hanging Sweet Bee Ornament ACRY-558

Price: \$ 13.99

**SKU**: 661371114330-ACRY-558

In stock: -1

**Product Categories**: <u>BIRTHDAY DECOR & GIFTS</u>, <u>Crystal Expressions Everyday</u> Acrylics by Ganz, <u>Crystal Expressions Holiday Acrylics by Ganz</u>, <u>Ornaments</u> **Product Page**: <u>https://babyfamilygifts.com/shop/special-occasion/birthday-gifts/ganz-e9-crystal-acr</u>

#### Product Description

This product is bright, cheerful and is always in season! - Dimensions: 3" W. x
2 1/4" L. - 2.5" Loop - One sided - Acrylic. - From Ganz's Crystal Expressions
Collection. - On the additional image shown are other products from the Crystal
Expressions Collection.Each item sold separately.