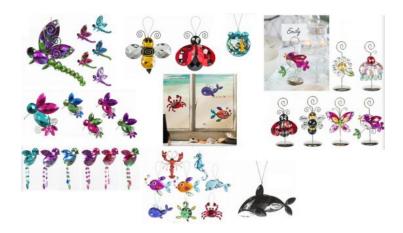

#### Product Description

This product is bright, cheerful and is always in season! - Dimensions: 3" W. x
2 1/4" L. - 2.5" Loop - One sided - Acrylic. - From Ganz's Crystal Expressions
Collection. - On the additional image shown are other products from the Crystal
Expressions Collection.Each item sold separately.