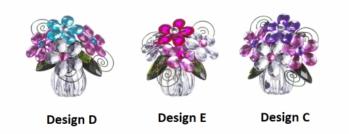

## Ganz E1 Crystal 2.5in Flower Posy Pot Place Card Holder POSY-1 Choose Design

Design B

Design A Design F

#### Product Page:

https://babyfamilygifts.com/shop/special-occasion/birthday-gifts/ganz-e8-crystal-acr ylic-2-5in-flower-ladybug-posy-pot-posy-1-choose-design

Product Variants

- Ganz E1 Crystal 2.5in Flower Posy Pot Place Card Holder POSY-1 Choose Design - Design B ()

- Ganz E1 Crystal 2.5in Flower Posy Pot Place Card Holder POSY-1 Choose Design - Design F ()

- Ganz E1 Crystal 2.5in Flower Posy Pot Place Card Holder POSY-1 Choose Design - Design C ()

- Ganz E1 Crystal 2.5in Flower Posy Pot Place Card Holder POSY-1 Choose

#### Design - Design E ()

- Ganz E1 Crystal 2.5in Flower Posy Pot Place Card Holder POSY-1 Choose Design - Design A ()

- Ganz E1 Crystal 2.5in Flower Posy Pot Place Card Holder POSY-1 Choose Design - Design D ()

#### **Product Attributes**

- Dimensions: N/A
- Weight: 0.5000 lbs
- Brand: Ganz
- Design: Design A, Design B, Design C, Design D, Design E, Design F