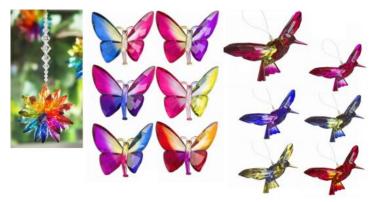

### Product Description

This product is bright, cheerful and is always in season! - Dimensions: 2 1/2"
H. - Acrylic. - Choose design from drop down window. - Each design sold separately. - From Ganz's Crystal Expressions Collection. - On the additional image shown are other products from the Crystal Expressions Collection. - Each item sold separately.