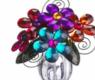

## Ganz E1 Crystal 2.5in Flower Posy Pot Place Card Holder POSY-1 Choose Design

Design B

Design A Design F

### Product Description

This product is bright, cheerful and is always in season! - Dimensions: 2 1/2"
H. - Acrylic. - Choose design from drop down window. - Each design sold separately. - From Ganz's Crystal Expressions Collection. - On the additional image shown are other products from the Crystal Expressions Collection. - Each item sold separately.

#### **Product Attributes**

- Dimensions: N/A
- Weight: 0.5000 lbs
- Brand: Ganz
- Design: Design A, Design B, Design C, Design D, Design E, Design F