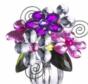

## Ganz E1 Crystal 2.5in Flower Posy Pot Place Card Holder POSY-1 Choose Design

Design B

Design A Design F

### Product Description

This product is bright, cheerful and is always in season! - Dimensions: 2 1/2"
H. - Acrylic. - Choose design from drop down window. - Each design sold separately. - From Ganz's Crystal Expressions Collection. - On the additional image shown are other products from the Crystal Expressions Collection. - Each item sold separately.

#### **Product Attributes**

- Dimensions: N/A
- Weight: 0.5000 lbs
- Brand: Ganz
- Design: Design A, Design B, Design C, Design D, Design E, Design F