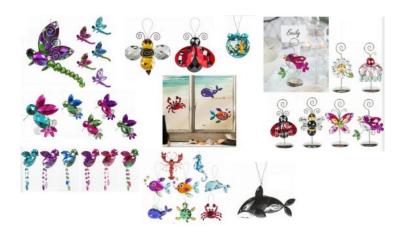

### Product Description

This product is bright, cheerful and is always in season! - Dimensions: 2 1/2"
H. - Acrylic. - Choose design from drop down window. - Each design sold separately. - From Ganz's Crystal Expressions Collection. - On the additional image shown are other products from the Crystal Expressions Collection. - Each item sold separately.