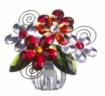

## Ganz E1 Crystal 2.5in Flower Posy Pot Place Card Holder POSY-1 Choose Design

Design B

Design A Design F

### Product Description

This product is bright, cheerful and is always in season! - Dimensions: 2 1/2"
H. - Acrylic. - Choose design from drop down window. - Each design sold separately. - From Ganz's Crystal Expressions Collection. - On the additional image shown are other products from the Crystal Expressions Collection. - Each item sold separately.

#### **Product Attributes**

- Dimensions: N/A
- Weight: 0.5000 lbs
- Brand: Ganz
- Design: Design A, Design B, Design C, Design D, Design E, Design F