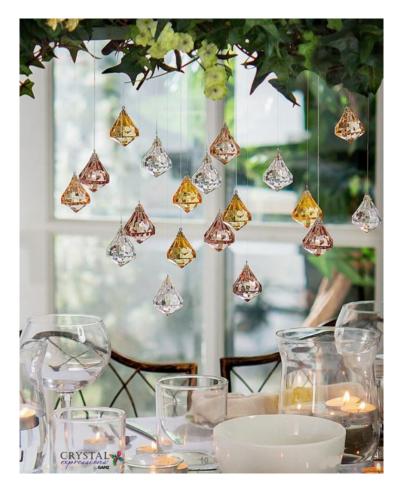

### Product Description

This product is bright, cheerful and is always in season! - Dimensions: 2 1/2"
H. - Acrylic. - Choose design from drop down window. - Each design sold separately. - From Ganz's Crystal Expressions Collection. - On the additional image shown are other products from the Crystal Expressions Collection. - Each item sold separately.