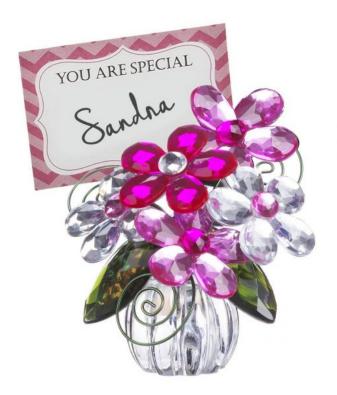

## Ganz E1 Crystal 2.5in Flower Posy Pot Place Card Holder POSY-1 Choose Design

Design B

Design A Design F

### Product Description

This product is bright, cheerful and is always in season! - Dimensions: 2 1/2"
H. - Acrylic. - Choose design from drop down window. - Each design sold separately. - From Ganz's Crystal Expressions Collection. - On the additional image shown are other products from the Crystal Expressions Collection. - Each item sold separately.

#### **Product Attributes**

- Dimensions: N/A
- Weight: 0.5000 lbs
- Brand: Ganz
- Design: Design A, Design B, Design C, Design D, Design E, Design F