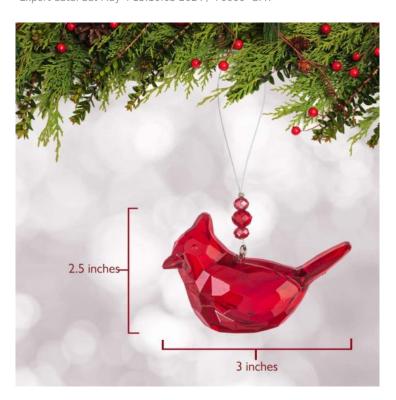

The cardinal ornament measures 3" W. x 2 1/2" L, and a 3" loop on top for hanging. It is truly one of the best sympathy gifts that you can give to a bereaved family or friend.

Also included is the "Cardinal of Comfort" poem card with the soulful message from loved ones passed on that they are forever with us. Grief is an everlasting emotion that comes in waves and this cardinal is something thoughtful to give someone at anytime to remind them you care and are with them.

- Material: Acrylic - 3" Clear Filament Loop - Ornament size: 3" W. x 21/2" L. - Each design sold separately.

From Ganz's Crystal Expressions Collection.

On the additional image shown are other products from the Crystal Expressions Collection. Each item sold separately.