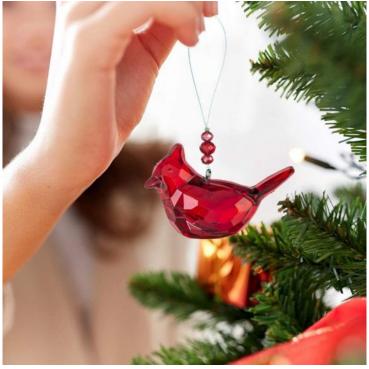

## **Product Description**

- This Cardinal with a Poem Card will make the perfect gift for those missing someone who has passed away, but still living in their hearts.

The ornament takes the form of an elegant red cardinal with beads in the loop. This piece is a great way to honor the memories of loved ones.

The cardinal ornament measures 3" W. x 2 1/2" L, and a 3" loop on top for hanging. It is truly one of the best sympathy gifts that you can give to a bereaved family or friend.

Also included is the "Cardinal of Comfort" poem card with the soulful message from loved ones passed on that they are forever with us. Grief is an everlasting emotion that comes in waves and this cardinal is something thoughtful to give someone at anytime to remind them you care and are with them.