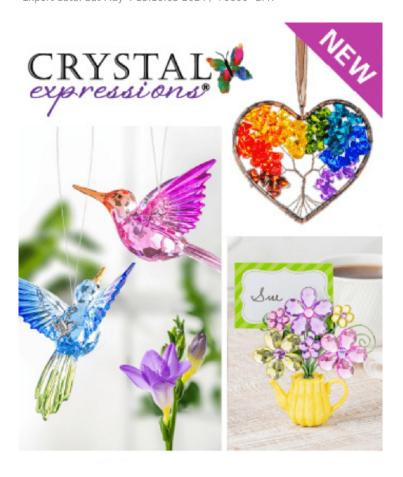

- Material: Acrylic - 3" Clear Filament Loop - Ornament size: 3" W. x 21/2" L. - Each design sold separately.

From Ganz's Crystal Expressions Collection.

On the additional image shown are other products from the Crystal Expressions Collection. Each item sold separately.