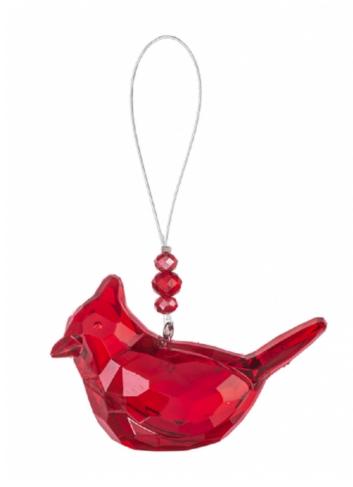

## **Product Description**

- This Cardinal with a Poem Card will make the perfect gift for those missing someone who has passed away, but still living in their hearts.

The ornament takes the form of an elegant red cardinal with beads in the loop. This piece is a great way to honor the memories of loved ones.

The cardinal ornament measures 3" W. x 2 1/2" L, and a 3" loop on top for hanging. It is truly one of the best sympathy gifts that you can give to a bereaved family or friend.

Also included is the "Cardinal of Comfort" poem card with the soulful message from loved ones passed on that they are forever with us. Grief is an everlasting emotion that comes in waves and this cardinal is something thoughtful to give someone at anytime to remind them you care and are with them.

- Material: Acrylic - 3" Clear Filament Loop - Ornament size: 3" W. x 21/2" L. - Each design sold separately.

From Ganz's Crystal Expressions Collection.

On the additional image shown are other products from the Crystal Expressions Collection. Each item sold separately.