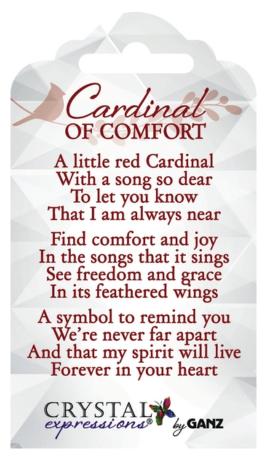

The cardinal ornament measures 3" W. x 2 1/2" L, and a 3" loop on top for hanging. It is truly one of the best sympathy gifts that you can give to a bereaved family or friend.

Also included is the "Cardinal of Comfort" poem card with the soulful message from loved ones passed on that they are forever with us. Grief is an everlasting emotion that comes in waves and this cardinal is something thoughtful to give someone at anytime to remind them you care and are with them.