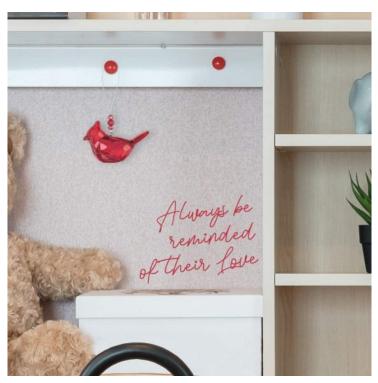

## **Product Description**

- This Cardinal with a Poem Card will make the perfect gift for those missing someone who has passed away, but still living in their hearts.

The ornament takes the form of an elegant red cardinal with beads in the loop. This piece is a great way to honor the memories of loved ones.

The cardinal ornament measures 3" W. x 2 1/2" L, and a 3" loop on top for hanging. It is truly one of the best sympathy gifts that you can give to a bereaved family or friend.

Also included is the "Cardinal of Comfort" poem card with the soulful message from loved ones passed on that they are forever with us. Grief is an everlasting emotion that comes in waves and this cardinal is something thoughtful to give someone at anytime to remind them you care and are with them.