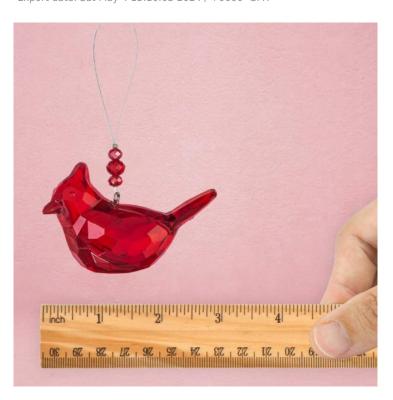

The cardinal ornament measures 3" W. x 2 1/2" L, and a 3" loop on top for hanging. It is truly one of the best sympathy gifts that you can give to a bereaved family or friend.

Also included is the "Cardinal of Comfort" poem card with the soulful message from loved ones passed on that they are forever with us. Grief is an everlasting emotion that comes in waves and this cardinal is something thoughtful to give someone at anytime to remind them you care and are with them.

- Material: Acrylic - 3" Clear Filament Loop - Ornament size: 3" W. x 21/2" L. - Each design sold separately.

From Ganz's Crystal Expressions Collection.

On the additional image shown are other products from the Crystal Expressions Collection. Each item sold separately.