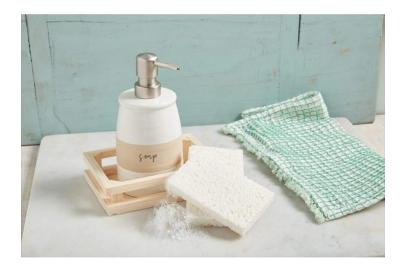

#### DISCOUNTED PRICE!

Brand new item, but arrived with Manufacture Defect.

Defect: Mild crate damage, cracked in the middle. Repaired with a superglue. (see

attached images.)

All Sales are Final!

- 4-piece set. - Glazed and exposed stoneware soap pump arrives in wooden crate with two sponges. - Dimensions: soap 7 1/2" x 3 1/2" | sponge 4 1/2" x 2 3/4" | crate 1 1/2" x 5 1/2"
Material: STONEWARE/WOOD

Care Instructions: FOR DECORATIVE PURPOSES ONLY NOT FOOD SAFE HAND WASH ONLY

Subtle variations will occur in our hand-painted ceramics as each piece is individually crafted.

From Mud Pie's Home Farmstead Collection.