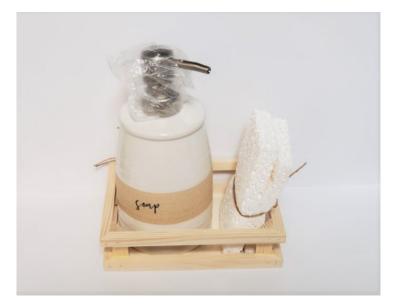

#### DISCOUNTED PRICE!

Brand new item, but arrived with Manufacture Defect.

Defect: Mild crate damage, cracked in the middle. Repaired with a superglue. (see

attached images.)

All Sales are Final!

- 4-piece set. - Glazed and exposed stoneware soap pump arrives in wooden crate with two sponges. - Dimensions: soap 7 1/2" x 3 1/2" | sponge 4 1/2" x 2 3/4" | crate 1 1/2" x 5 1/2"
Material: STONEWARE/WOOD