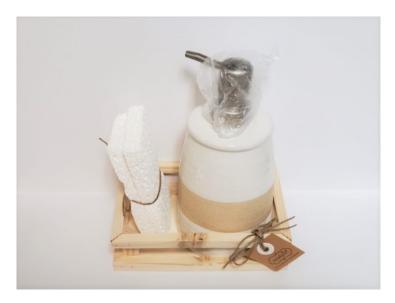

#### DISCOUNTED PRICE!

Brand new item, but arrived with Manufacture Defect.

Defect: Mild crate damage, cracked in the middle. Repaired with a superglue. (see

attached images.)

All Sales are Final!

- 4-piece set. - Glazed and exposed stoneware soap pump arrives in wooden crate with two sponges. - Dimensions: soap 7 1/2" x 3 1/2" | sponge 4 1/2" x 2 3/4" | crate 1 1/2" x 5 1/2"
Material: STONEWARE/WOOD