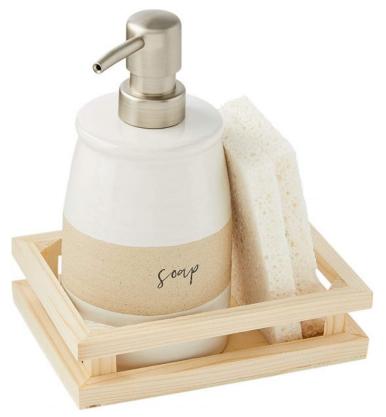

#### DISCOUNTED PRICE!

Brand new item, but arrived with Manufacture Defect.

Defect: Mild crate damage, cracked in the middle. Repaired with a superglue. (see

attached images.)

All Sales are Final!

- 4-piece set. - Glazed and exposed stoneware soap pump arrives in wooden crate with two sponges. - Dimensions: soap 7 1/2" x 3 1/2" | sponge 4 1/2" x 2 3/4" | crate 1 1/2" x 5 1/2"
Material: STONEWARE/WOOD

Care Instructions: FOR DECORATIVE PURPOSES ONLY NOT FOOD SAFE HAND WASH ONLY

Subtle variations will occur in our hand-painted ceramics as each piece is individually crafted.

From Mud Pie's Home Farmstead Collection.