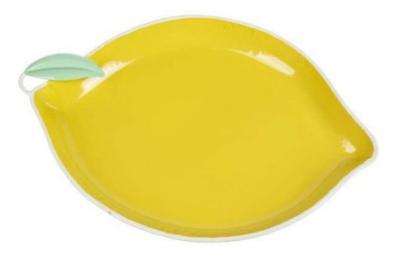

# Ganz Midwest-CBK E1 Enamel Lemon Decorative Tray 13x8.8" CB174252 DEFECT

Price: \$ 23.99

SKU: 696322196530-CB174252-MFD

In stock: 1

Product Categories: DISCOUNTED/Warehouse Deals, Glassware / Entertaining,

## **Product Description**

Condition: a brand new item that arrived with the manufacturer defect - wrinkles and imperfections. The product is functional. Please see the images in the picture gallery. Subtle variations will occur as each piece is individually crafted. The price is discounted. All Sales are Final!

Dimensions: 13.25 inches Width x 8.88 inches Depth x 1 inch Height

Material: Metal

Decorative use only.