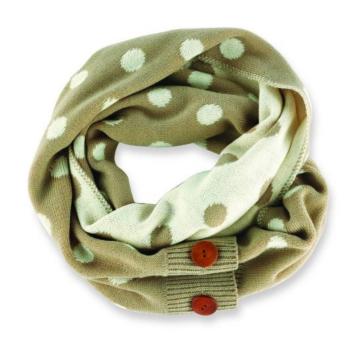

#### **Product Description**

- The Infinity scarf can be worn over the shoulder or buttoned to create an infinity scarf. - Size: 60"L x 10"W - Choose the color you want from the drop down box above. - All colors are sold separate.

### **Product Attributes**

- Dimensions: 12 × 12 × 1 in

Weight: 0.5 lbsBrand: Mud PieStyle: Cowl/InfinityMaterial: AcrylicPattern: Polka Dot

- Country/Region of Manufacture: China

- Country of Manufacture: China

- Color: Azalea and Ruby 850127, Black and Pearl 850130, Eggplant and Oatmeal 850131, Oatmeal and Pearl 850132, Pumpkin and Oatmeal 850128, Sapphire and Pearl 850129