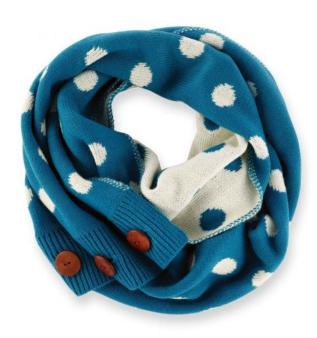

#### **Product Description**

- The Infinity scarf can be worn over the shoulder or buttoned to create an infinity scarf. - Size: 60"L x 10"W - Choose the color you want from the drop down box above. - All colors are sold separate.

### **Product Attributes**

- Dimensions: 12 × 12 × 1 in

Weight: 0.5 lbsBrand: Mud PieStyle: Cowl/InfinityMaterial: AcrylicPattern: Polka Dot

- Country/Region of Manufacture: China

- Country of Manufacture: China

- Color: Azalea and Ruby 850127, Black and Pearl 850130, Eggplant and Oatmeal 850131, Oatmeal and Pearl 850132, Pumpkin and Oatmeal 850128, Sapphire and Pearl 850129