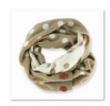

#### **Product Description**

- The Infinity scarf can be worn over the shoulder or buttoned to create an infinity scarf. - Size: 60"L x 10"W - Choose the color you want from the drop down box above. - All colors are sold separate.

- Color: Azalea and Ruby 850127, Black and Pearl 850130, Eggplant and Oatmeal 850131, Oatmeal and Pearl 850132, Pumpkin and Oatmeal 850128, Sapphire and Pearl 850129