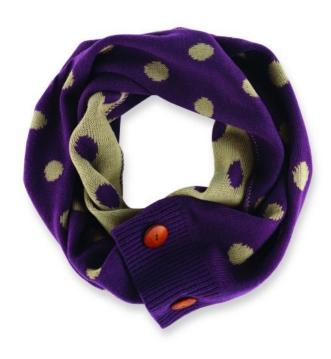

#### **Product Description**

- The Infinity scarf can be worn over the shoulder or buttoned to create an infinity scarf. - Size: 60"L x 10"W - Choose the color you want from the drop down box above. - All colors are sold separate.

### **Product Attributes**

- Dimensions: 12 × 12 × 1 in

Weight: 0.5 lbsBrand: Mud PieStyle: Cowl/InfinityMaterial: AcrylicPattern: Polka Dot

- Country/Region of Manufacture: China

- Country of Manufacture: China

- Color: Azalea and Ruby 850127, Black and Pearl 850130, Eggplant and Oatmeal 850131, Oatmeal and Pearl 850132, Pumpkin and Oatmeal 850128, Sapphire and Pearl 850129