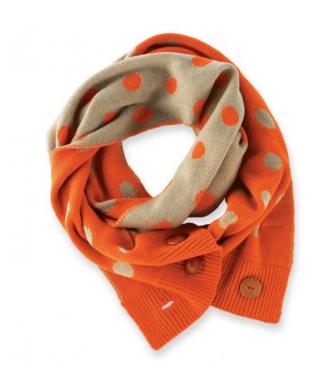

#### **Product Description**

- The Infinity scarf can be worn over the shoulder or buttoned to create an infinity scarf. - Size: 60"L x 10"W - Choose the color you want from the drop down box above. - All colors are sold separate.

### **Product Attributes**

- Dimensions: 12 × 12 × 1 in

Weight: 0.5 lbsBrand: Mud PieStyle: Cowl/InfinityMaterial: AcrylicPattern: Polka Dot

- Country/Region of Manufacture: China

- Country of Manufacture: China

- Color: Azalea and Ruby 850127, Black and Pearl 850130, Eggplant and Oatmeal 850131, Oatmeal and Pearl 850132, Pumpkin and Oatmeal 850128, Sapphire and Pearl 850129