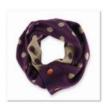

#### **Product Description**

- The Infinity scarf can be worn over the shoulder or buttoned to create an infinity scarf. - Size: 60"L x 10"W - Choose the color you want from the drop down box above. - All colors are sold separate.

- Color: Azalea and Ruby 850127, Black and Pearl 850130, Eggplant and Oatmeal 850131, Oatmeal and Pearl 850132, Pumpkin and Oatmeal 850128, Sapphire and Pearl 850129