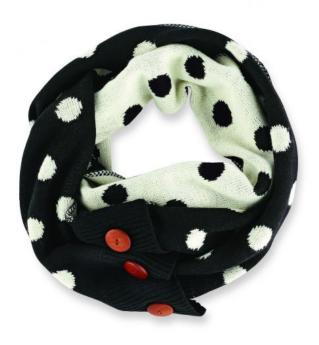

#### **Product Description**

- The Infinity scarf can be worn over the shoulder or buttoned to create an infinity scarf. - Size: 60"L x 10"W - Choose the color you want from the drop down box above. - All colors are sold separate.

### **Product Attributes**

- Dimensions: 12 × 12 × 1 in

Weight: 0.5 lbsBrand: Mud PieStyle: Cowl/InfinityMaterial: AcrylicPattern: Polka Dot

- Country/Region of Manufacture: China

- Country of Manufacture: China

- Color: Azalea and Ruby 850127, Black and Pearl 850130, Eggplant and Oatmeal 850131, Oatmeal and Pearl 850132, Pumpkin and Oatmeal 850128, Sapphire and Pearl 850129