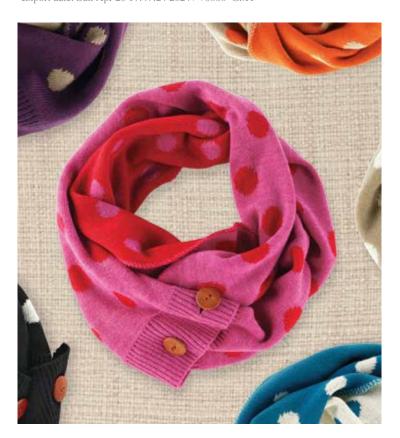

#### **Product Description**

- The Infinity scarf can be worn over the shoulder or buttoned to create an infinity scarf. - Size: 60"L x 10"W - Choose the color you want from the drop down box above. - All colors are sold separate.

### **Product Attributes**

- Dimensions: 12 × 12 × 1 in

Weight: 0.5 lbsBrand: Mud PieStyle: Cowl/InfinityMaterial: AcrylicPattern: Polka Dot

- Country/Region of Manufacture: China

- Country of Manufacture: China

- Color: Azalea and Ruby 850127, Black and Pearl 850130, Eggplant and Oatmeal 850131, Oatmeal and Pearl 850132, Pumpkin and Oatmeal 850128, Sapphire and Pearl 850129