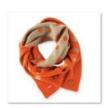

#### **Product Description**

- The Infinity scarf can be worn over the shoulder or buttoned to create an infinity scarf. - Size: 60"L x 10"W - Choose the color you want from the drop down box above. - All colors are sold separate.

- Color: Azalea and Ruby 850127, Black and Pearl 850130, Eggplant and Oatmeal 850131, Oatmeal and Pearl 850132, Pumpkin and Oatmeal 850128, Sapphire and Pearl 850129