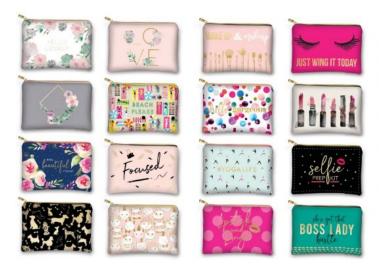

## **Product Variants**

- Punch Studio E8 Lady Jayne 8x5.5in Cosmetic Make Up Glam Bag Case Choose beach babes 85897 ()
- Punch Studio E8 Lady Jayne 8x5.5in Cosmetic Make Up Glam Bag Case Choose life is lovely 85896 ()
- Punch Studio E8 Lady Jayne 8x5.5in Cosmetic Make Up Glam Bag Case Choose selfie prep kit 85882 ()
- Punch Studio E8 Lady Jayne 8x5.5in Cosmetic Make Up Glam Bag Case Choose hello lovely 85894 ()
- Punch Studio E8 Lady Jayne 8x5.5in Cosmetic Make Up Glam Bag Case Choose fancy cat 85883 ()
- Punch Studio E8 Lady Jayne 8x5.5in Cosmetic Make Up Glam Bag Case Choose bold love 85895 ()
- Punch Studio E8 Lady Jayne 8x5.5in Cosmetic Make Up Glam Bag Case Choose gorgeous dots 85874 ()
- Punch Studio E8 Lady Jayne 8x5.5in Cosmetic Make Up Glam Bag Case Choose lashes wing it 85872 ()
- Punch Studio E8 Lady Jayne 8x5.5in Cosmetic Make Up Glam Bag Case Choose wakeup makeup 85871 ()

## **Product Description**

- What's the secret to everlasting beauty? A great glam bag, of course. Our Glam Girl glam bags are made from cotton canvas with polyester lining and a custom Lady Jayne zipper pull. Grab. Go. Look fabulous. - zipper closure - gold foil accents - 8"w x 5 1/2"h - Choose design from drop down window. Each design sold separately.

## **Product Attributes**

Dimensions: N/AWeight: 0.1875 lbsBrand: Punch Studio

- Design: beach babes 85897, bold love 85895, fancy cat 85883, gorgeous dots 85874, hello lovely 85894, lashes wing it 85872, life is lovely 85896, selfie prep kit 85882, wakeup makeup 85871