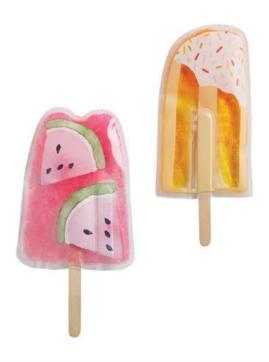

# Mud Pie E2 Boo Boo Buddies Baby Gel Ice Pack Popsicle Ouch Pouch 4.75in Choose

Price: \$ 11.99

**Product Categories**: Comfort / Get Well / Sympathy / Bereavement,

Comfort/Teething Rings/Rattles for Boy, Comfort/Teething Rings/Rattles for Girl,

#### **Product Variants**

- Mud Pie E2 Boo Boo Buddies Baby Gel Ice Pack Popsicle Ouch Pouch 4.75in Choose Pink ()
- Mud Pie E2 Boo Boo Buddies Baby Gel Ice Pack Popsicle Ouch Pouch 4.75in

### Choose - Orange ()

**Product Description** 

- Gel ice pack on a stick arrives with instruction for soothing baby's latest "ouch." - Cool comfort for bumps, bruises, and bites.

Size: 4 3/4" x 4 3/4" Material: PLASTIC

- Choose design from drop down window, Each sold separately.

From Mud Pie's Kids Boo Boo Buddies Collection.

Baby Family Gifts is Mud Pie's preferred Elite Blue Ribbon Certified Retailer! Shop with Confidence!

#### **Product Attributes**

- Dimensions: N/A

- Weight: 0.3125 lbs

- Brand: Mud Pie

- Color: Orange, Pink