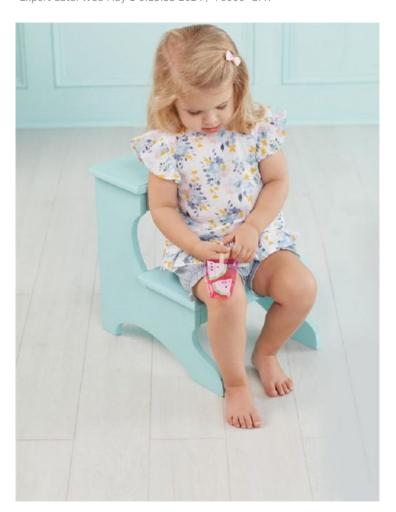

### Choose - Orange ()

**Product Description** 

- Gel ice pack on a stick arrives with instruction for soothing baby's latest "ouch." - Cool comfort for bumps, bruises, and bites.

Size: 4 3/4" x 4 3/4" Material: PLASTIC