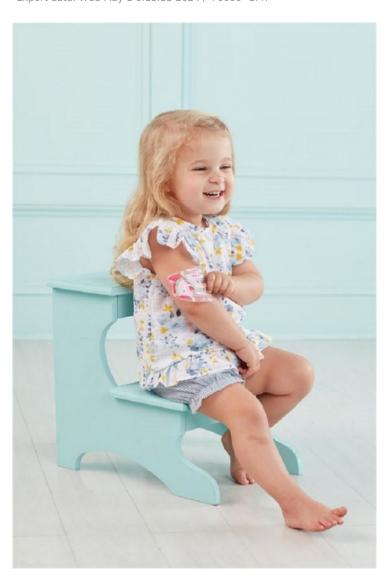

### Choose - Orange ()

**Product Description** 

- Gel ice pack on a stick arrives with instruction for soothing baby's latest "ouch." - Cool comfort for bumps, bruises, and bites.

Size: 4 3/4" x 4 3/4" Material: PLASTIC