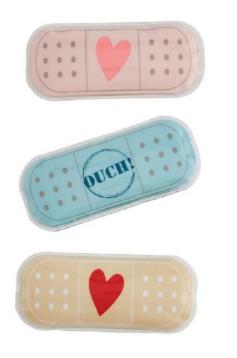

# Mud Pie E2 Boo Boo Buddies Baby Gel Ice Pack Bandage Ouch Pouch 5.5in Choose

**Product Categories**: <u>Comfort / Get Well / Sympathy / Bereavement</u>,

<u>Comfort/Teething Rings/Rattles for Boy</u>, <u>Comfort/Teething Rings/Rattles for Girl</u>, <u>Health and Comfort</u>

#### **Product Variants**

- Mud Pie E2 Boo Boo Buddies Baby Gel Ice Pack Bandage Ouch Pouch 5.5in Choose - Blue ()

- Mud Pie E2 Boo Boo Buddies Baby Gel Ice Pack Bandage Ouch Pouch 5.5in Choose - Pink ()

- Mud Pie E2 Boo Boo Buddies Baby Gel Ice Pack Bandage Ouch Pouch 5.5in Choose - Tan ()

### Product Description

- Bandage shaped gel ice pack. - Cool comfort for bumps, bruises, and bites. Size: 3 1/2" x 5 1/2"

Material: PLASTIC

- Choose design from drop down window, Each sold separately.

From Mud Pie's Kids Boo Boo Buddies Collection.