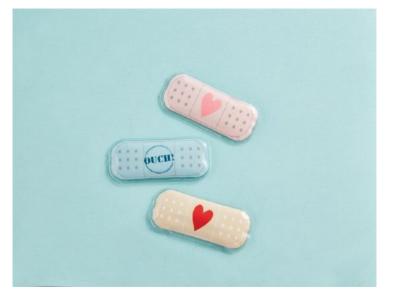

# Mud Pie E2 Boo Boo Buddies Baby Gel Ice Pack Bandage Ouch Pouch 5.5in Choose

**Product Categories**: <u>Comfort / Get Well / Sympathy / Bereavement</u>,

<u>Comfort/Teething Rings/Rattles for Boy</u>, <u>Comfort/Teething Rings/Rattles for Girl</u>, <u>Health and Comfort</u>

#### **Product Variants**

- Mud Pie E2 Boo Boo Buddies Baby Gel Ice Pack Bandage Ouch Pouch 5.5in Choose - Blue ()

- Mud Pie E2 Boo Boo Buddies Baby Gel Ice Pack Bandage Ouch Pouch 5.5in Choose - Pink ()

- Mud Pie E2 Boo Boo Buddies Baby Gel Ice Pack Bandage Ouch Pouch 5.5in Choose - Tan ()

### Product Description

- Bandage shaped gel ice pack. - Cool comfort for bumps, bruises, and bites. Size: 3 1/2" x 5 1/2"

Material: PLASTIC

- Choose design from drop down window, Each sold separately.

From Mud Pie's Kids Boo Boo Buddies Collection.