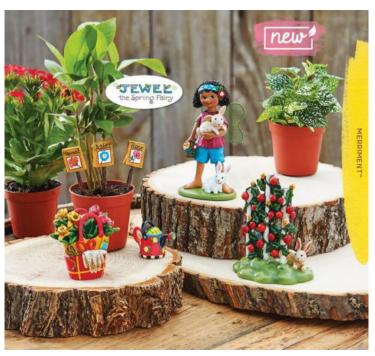

Each year, **Jewel** looks forward to the joys of Spring — listening to the birds sing, watching the trees bud, and caring for baby bunnies. **Will**, who loves the great outdoors, enjoys fishing at the pond or camping in the woods with his friends.

Choose items from drop down window:

**Mini Red Roof Flower Birdhouse**. This adorable red-roofed birdhouse is a great addition to any mini garden! Size: 1"w x 8"h x 1.25"l .

**Mini Hollyhock Picks.** Set of 3. These brightly colored hollyhock picks are an easy way to add a pop of color to your mini garden!Size:0.5"w x 5"h.

**Mini Potted Topiaries.** Set of 3. Add a unique, sophisticated touch to your mini garden with this set of three potted topiaries!Size:2.75"h x 1"dia.

- Add to craft displays, fairy gardens, gnome villages. - Other items shown on the picture are not included. - Look for other great Studio M collections including the new Gypsy Garden by Genevieve Gail. Sold separately in different listings.