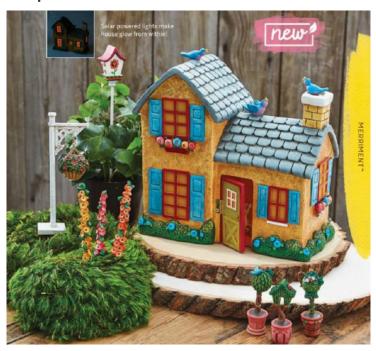

Choose items from drop down window:

**Mini Red Roof Flower Birdhouse**. This adorable red-roofed birdhouse is a great addition to any mini garden! Size: 1"w x 8"h x 1.25"l .

**Mini Hollyhock Picks.** Set of 3. These brightly colored hollyhock picks are an easy way to add a pop of color to your mini garden!Size:0.5"w x 5"h.