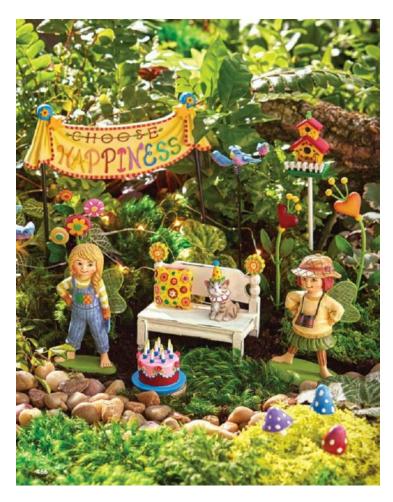

# **Product Description**

Welcome to the world of Merriment!

This brand-new mini garden collection by Mary Engelbreit features 13 fairies, each with their own unique interests, hopes, and dreams. These 13th friends live in a special place where imagination flourishes and creativity thrives. Ann Estelle, the Queen of Everything, has big ideas that don't always work out, but it doesn't stop her from following her dreams. Whether knitting a scarf or sewing a

**Gigi** is a brave, spontaneous, and quick-witted explorer who is always ready for a new adventure. **Lily**, always with a smile on her face, enjoys taking a moment to stop and smell the beautiful roses she loves to plant in her garden. Inspired by the enchanting sounds of the sea, **Agnes** enjoys singing songs in harmony with her many sea-friends.

**Annie** has an intuitive connection to the sea and all the wondrous creatures who live there. **Millie** nurtures and protects all of her sea-friends like fish, crabs, and dolphins.

Each mini figurine features all-weather paint, made of resin, and SOLD SEPARATELY.