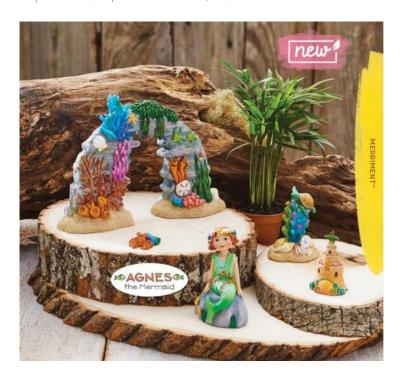

**Gigi** is a brave, spontaneous, and quick-witted explorer who is always ready for a new adventure. **Lily**, always with a smile on her face, enjoys taking a moment to stop and smell the beautiful roses she loves to plant in her garden. Inspired by the enchanting sounds of the sea, **Agnes** enjoys singing songs in harmony with her many sea-friends.

**Annie** has an intuitive connection to the sea and all the wondrous creatures who live there. **Millie** nurtures and protects all of her sea-friends like fish, crabs, and dolphins.

Each mini figurine features all-weather paint, made of resin, and SOLD SEPARATELY.