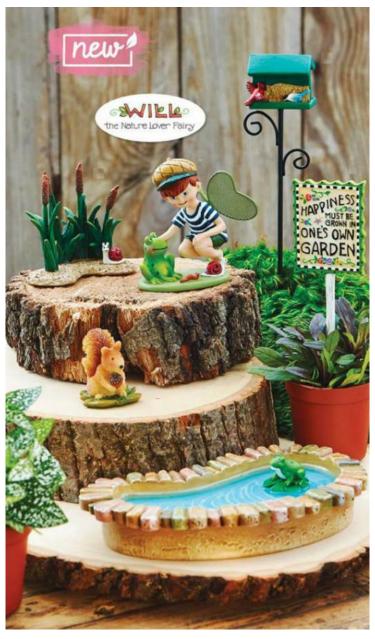

Each year, **Jewel** looks forward to the joys of Spring — listening to the birds sing, watching the trees bud, and caring for baby bunnies. **Will**, who loves the great outdoors, enjoys fishing at the pond or camping in the woods with his friends.

**Annie** has an intuitive connection to the sea and all the wondrous creatures who live there. **Millie** nurtures and protects all of her sea-friends like fish, crabs, and dolphins.

Each mini figurine features all-weather paint, made of resin, and SOLD SEPARATELY.