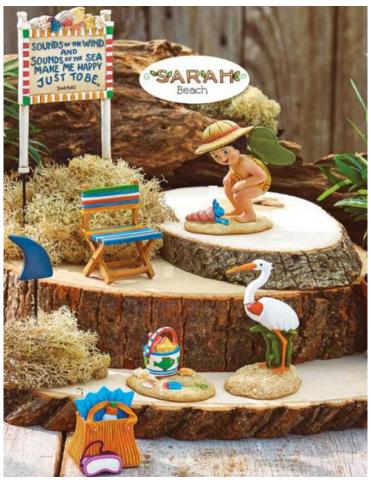

quilt, **Charlotte** loves creating hand-made gifts for her friends.

**Sarah** enjoys time at the beach, splashing in the waves, and building sandcastles with her friends.

**Maisie** is an artist — and a dreamer — who loves painting outdoors. **Mikayla**, the bookworm, enjoys reading a great story while warming up beneath the sun. **Eva** is a gardener who is strong-willed and determined to grow her own food so she can share it with her friends.