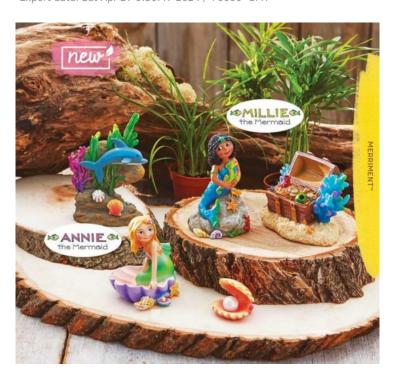

**Annie** has an intuitive connection to the sea and all the wondrous creatures who live there. **Millie** nurtures and protects all of her sea-friends like fish, crabs, and dolphins.

Each mini figurine features all-weather paint, made of resin, and SOLD SEPARATELY.