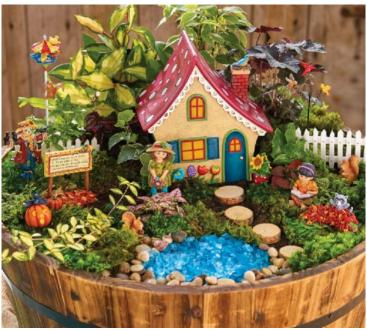

**Mini Potted Topiaries.** Set of 3. Add a unique, sophisticated touch to your mini garden with this set of three potted topiaries!Size:2.75"h x 1"dia.

- Add to craft displays, fairy gardens, gnome villages. - Other items shown on the picture are not included. - Look for other great Studio M collections including the new Gypsy Garden by Genevieve Gail. Sold separately in different listings.