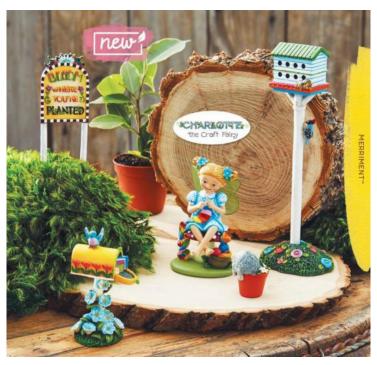

quilt, **Charlotte** loves creating hand-made gifts for her friends.

**Sarah** enjoys time at the beach, splashing in the waves, and building sandcastles with her friends.

**Maisie** is an artist — and a dreamer — who loves painting outdoors. **Mikayla**, the bookworm, enjoys reading a great story while warming up beneath the sun. **Eva** is a gardener who is strong-willed and determined to grow her own food so she can share it with her friends.

Choose items from drop down window:

**Mini Red Roof Flower Birdhouse**. This adorable red-roofed birdhouse is a great addition to any mini garden! Size: 1"w x 8"h x 1.25"l .

**Mini Hollyhock Picks.** Set of 3. These brightly colored hollyhock picks are an easy way to add a pop of color to your mini garden!Size:0.5"w x 5"h.

**Mini Potted Topiaries.** Set of 3. Add a unique, sophisticated touch to your mini garden with this set of three potted topiaries!Size:2.75"h x 1"dia.

- Add to craft displays, fairy gardens, gnome villages. - Other items shown on the picture are not included. - Look for other great Studio M collections including the new Gypsy Garden by Genevieve Gail. Sold separately in different listings.