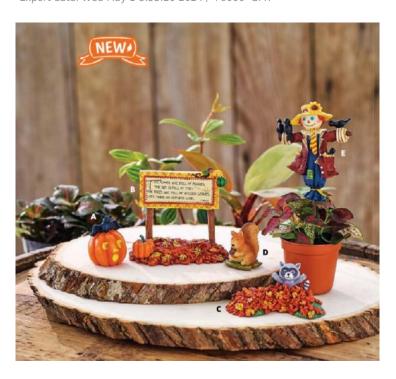

## **Product Description**

Welcome to the world of Merriment — where imagination flourishes and creativity thrives! This adorable fairy garden collection by Mary Engelbreit took markets by storm at its release in January 2016. The line includes exciting new seasonal items as well as some new everyday pieces like new fairy cottage!

Available in design:

Mini Singing Bluebirds Pick Size: 3"w x 8.25"h.

- Mini Patterned Potted Flowers Set of 3. Size: 1"w x 1.375"h. - Mini Potted Geraniums. Size:1.5"w x 2.25"h. - Mini Beehive on Stool. Size:1.5"w x 2"h. - Mini Mini Frog Caddy. Size:2.25"w x 1"h. - Mini Yellow Cherry Birdhouse. Size:1"w x 8"h. - Mini Toad Stool. Size:1.25"w x 1.25"h. - Mini Feeder and Friends. Size:2"w x 9"h. - Mini White Picket Fence Panel. Size:5.25"w x 4.5"h.

Choose design from drop down window. Each mini figurine sold separately.

- Add to craft displays, fairy gardens, gnome villages. - Other items shown on the picture are not included. - Look for other great Studio M collections including the new Gypsy Garden by Genevieve Gail. Sold separately in different listings.