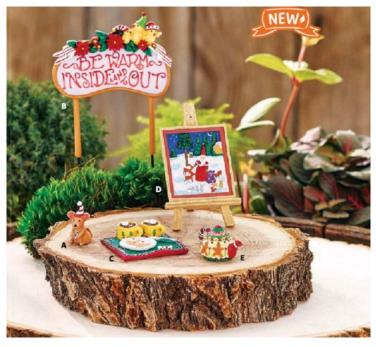

## **Product Description**

Welcome to the world of Merriment — where imagination flourishes and creativity thrives! This adorable fairy garden collection by Mary Engelbreit took markets by storm at its release in January 2016. The line includes exciting new seasonal items as well as some new everyday pieces like new fairy cottage!

Available in design:

Mini Singing Bluebirds Pick Size: 3"w x 8.25"h.

- Mini Patterned Potted Flowers Set of 3. Size: 1"w x 1.375"h. - Mini Potted Geraniums. Size:1.5"w x 2.25"h. - Mini Beehive on Stool. Size:1.5"w x 2"h. - Mini Mini Frog Caddy. Size:2.25"w x 1"h. - Mini Yellow Cherry Birdhouse. Size:1"w x 8"h. - Mini Toad Stool. Size:1.25"w x 1.25"h. - Mini Feeder and Friends. Size:2"w x 9"h. - Mini White Picket Fence Panel. Size:5.25"w x 4.5"h.

Choose design from drop down window. Each mini figurine sold separately.

- Add to craft displays, fairy gardens, gnome villages. - Other items shown on the picture are not included. - Look for other great Studio M collections including the new Gypsy Garden by Genevieve Gail. Sold separately in different listings.