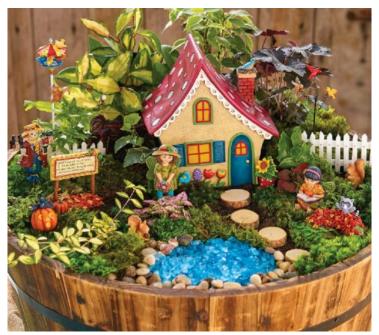

## **Product Description**

Welcome to the world of Merriment — where imagination flourishes and creativity thrives! This adorable fairy garden collection by Mary Engelbreit took markets by storm at its release in January 2016. The line includes exciting new seasonal items as well as some new everyday pieces like new fairy cottage!

Meet the fairies! **Maisie** is an artist who loves daydreaming and painting outdoors. **Mikayla**, the bookworm, enjoys reading a great story while warming up beneath the sun. **Eva** is a strong-willed gardener, determined to grow her own food to share

with her friends. **Gigi** is a brave, spontaneous, and quick-witted explorer who is always ready for a new adventure. **Lily** enjoys taking a moment to stop and smell the roses she plants in her garden.

Choose design from drop down window. Each mini figurine sold separately.

- Add to craft displays, fairy gardens, gnome villages. - Other items shown on the picture are not included. - Look for other great Studio M collections including the new Gypsy Garden by Genevieve Gail. Sold separately in different listings.