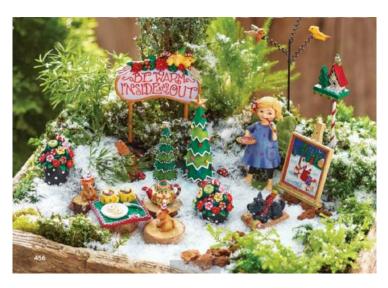

## **Product Description**

Welcome to the world of Merriment — where imagination flourishes and creativity thrives! This adorable fairy garden collection by Mary Engelbreit took markets by storm at its release in January 2016. The line includes exciting new seasonal items as well as some new everyday pieces like new fairy cottage!

Meet the fairies! **Maisie** is an artist who loves daydreaming and painting outdoors. **Mikayla**, the bookworm, enjoys reading a great story while warming up beneath the sun. **Eva** is a strong-willed gardener, determined to grow her own food to share

with her friends. **Gigi** is a brave, spontaneous, and quick-witted explorer who is always ready for a new adventure. **Lily** enjoys taking a moment to stop and smell the roses she plants in her garden.

Choose design from drop down window. Each mini figurine sold separately.

- Add to craft displays, fairy gardens, gnome villages. - Other items shown on the picture are not included. - Look for other great Studio M collections including the new Gypsy Garden by Genevieve Gail. Sold separately in different listings.