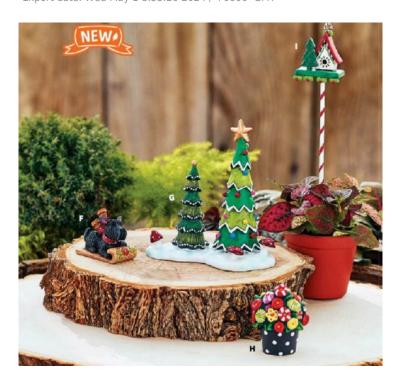

## **Product Description**

Welcome to the world of Merriment — where imagination flourishes and creativity thrives! This adorable fairy garden collection by Mary Engelbreit took markets by storm at its release in January 2016. The line includes exciting new seasonal items as well as some new everyday pieces like new fairy cottage!

Available in design:

Mini Singing Bluebirds Pick Size: 3"w x 8.25"h.

- Mini Patterned Potted Flowers Set of 3. Size: 1"w x 1.375"h. - Mini Potted Geraniums. Size:1.5"w x 2.25"h. - Mini Beehive on Stool. Size:1.5"w x 2"h. - Mini Mini Frog Caddy. Size:2.25"w x 1"h. - Mini Yellow Cherry Birdhouse. Size:1"w x 8"h. - Mini Toad Stool. Size:1.25"w x 1.25"h. - Mini Feeder and Friends. Size:2"w x 9"h. - Mini White Picket Fence Panel. Size:5.25"w x 4.5"h.

Choose design from drop down window. Each mini figurine sold separately.

- Add to craft displays, fairy gardens, gnome villages. - Other items shown on the picture are not included. - Look for other great Studio M collections including the new Gypsy Garden by Genevieve Gail. Sold separately in different listings.