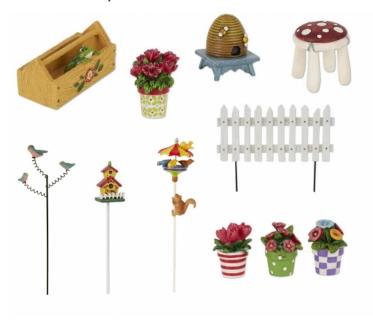

Available in design:

Mini Singing Bluebirds Pick Size: 3"w x 8.25"h.

- Mini Patterned Potted Flowers Set of 3. Size: 1"w x 1.375"h. - Mini Potted Geraniums. Size:1.5"w x 2.25"h. - Mini Beehive on Stool. Size:1.5"w x 2"h. - Mini Mini Frog Caddy. Size:2.25"w x 1"h. - Mini Yellow Cherry Birdhouse. Size:1"w x 8"h. - Mini Toad Stool. Size:1.25"w x 1.25"h. - Mini Feeder and Friends. Size:2"w x 9"h. - Mini White Picket Fence Panel. Size:5.25"w x 4.5"h.

Choose design from drop down window. Each mini figurine sold separately.

- Add to craft displays, fairy gardens, gnome villages. - Other items shown on the picture are not included. - Look for other great Studio M collections including the new Gypsy Garden by Genevieve Gail. Sold separately in different listings.