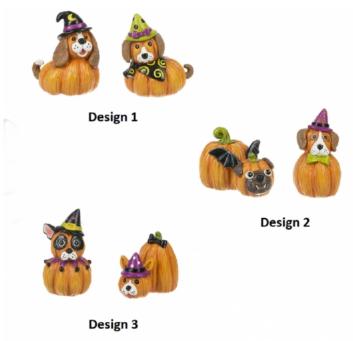

### **Product Variants**

- Ganz H8 Halloween Costume Dogs Pumpkin 3in Figurine 2pc Choose Design
- Design 1 ()
- Ganz H8 Halloween Costume Dogs Pumpkin 3in Figurine 2pc Choose Design
- Design 3 ()

- Ganz H8 Halloween Costume Dogs Pumpkin 3in Figurine 2pc Choose Design
- Design 2 ()

## Product Description

Set of 2 - This awesome Halloween decoration is a great addition to your Halloween festivities.
Dimensions: 2 1/2" W. x 2" D. x 3 1/2" H. avg.
Polystone - Choose design from drop down window.
Each design sold separately.