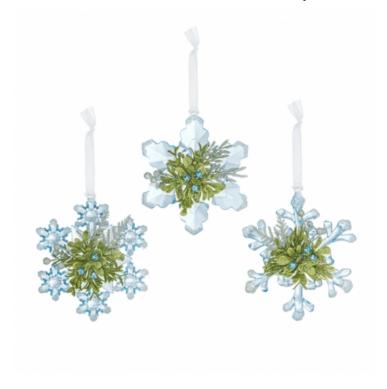

## Ganz H1 Kissing Krystals Winter Ice Christmas 5" Snowflake Ornaments 3pc Set KK542

Price: \$ 47.99

**SKU**: 696322294540-KK542-3pcSet

Product Categories: Christmas Decor & Family Gifts, Fireplace, Shelf, Table and

### **Product Page:**

https://babyfamilygifts.com/shop/home-garden/home-decor/wall-table-shelves/ganz -h1-kissing-krystals-christmas-5-ice-snowflake-ornaments-3pc-set-kk542

Product Description

- This product is bright, cheerful, and is always in season! - Kissing under the Mistletoe is an old European tradition. It is believed that the Mistletoe holds magical powers from the "soul" of the mighty Oaktree. It grants strength, peace, health, fertility, and love to those who kiss beneath it. - These stunning ornaments give the appearance of being an expensive crystal without the

price!

Etched Acrylic gives an elegant crystal look.

- Dimensions: 5" - Additional Sizing: 3" Loop

3pc (assorted designs)

Color: Multicolor, Blue, Clear, Green

Material: Acrylic

STYLISH: Ideal for display on a tabletop or as part of a shelf, tree, and/or fireplace

From Ganz's Kissing Krystals Holiday Collection.