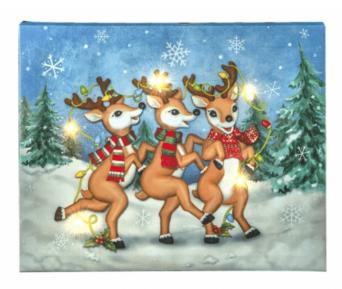

# Ganz E1 Christmas Lights Reindeer 15x12" Light Up Wood Plaque EX23446

Price: \$ 29.99

SKU: 661371315287-EX23446

In stock: 3

Product Categories: Christmas Decor & Family Gifts, Fireplace, Shelf, Table and

### **Product Description**

Material: Wood

Dimensions: 15" W. x 12" H.

From Ganz's Home Decor Collection.

Baby Family Gifts is Ganz's preferred certified Retailer! We extend the same customer service as Ganz to all Ganz products. Shop with Confidence!