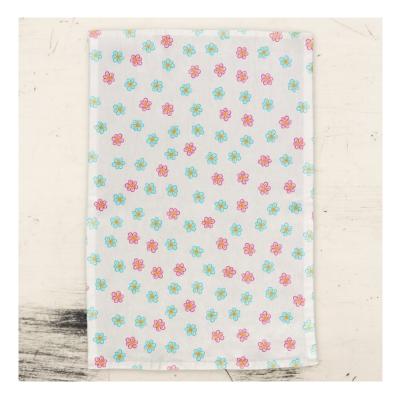

## **Product Description**

- Set of two individual tea towels. - Make cleaning up a fiesta with this collection of decorative and colorful tea towels. - Made from 100% Cotton, these tea towels are very absorbent so clean up after a big party or wiping up spills will be super easy. - These pure cotton tea towels are super-absorbent, allowing you to effortlessly dry a mountain of dishes and show a bit of stylish flair in the kitchen. - Size:Approx. 15" x 22" - Machine Washable - Available in design: Sugar Skull (message: Live in the moment), Cactus (message: See beauty in all things), Bird (message: Be Free), and Flower (message: Follow your dreams). - Each design sold separately. - On the additional image shown are other designs from the Karma's Towel Collection. Each item sold separately.

### **Product Variants**

- Karma by Stephen E7 Joseph 15" x 22" Fiesta Bonita Tea Towel 2pc Set KA-3105 - Sugar Skull KA-3105-29 ()

- Karma by Stephen E7 Joseph 15" x 22" Fiesta Bonita Tea Towel 2pc Set KA-3105 - Flower KA-3105-38 ()