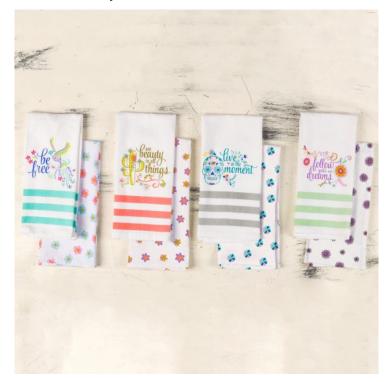

## **Product Description**

- Set of two individual tea towels. - Make cleaning up a fiesta with this collection of decorative and colorful tea towels. - Made from 100% Cotton, these tea towels are very absorbent so clean up after a big party or wiping up spills will be super easy. - These pure cotton tea towels are super-absorbent, allowing you to effortlessly dry a mountain of dishes and show a bit of stylish flair in the kitchen. - Size:Approx. 15" x 22" - Machine Washable - Available in design: Sugar Skull (message: Live in the moment), Cactus (message: See beauty in all things), Bird (message: Be Free), and Flower (message: Follow your dreams). - Each design sold separately. - On the additional image shown are other designs from the Karma's Towel Collection. Each item sold separately.

## Product Attributes

- Dimensions: N/A

- Design: Bird KA-3105-33, Cactus KA-3105-32, Flower KA-3105-38, Sugar Skull KA-3105-29

- Brand: Karma