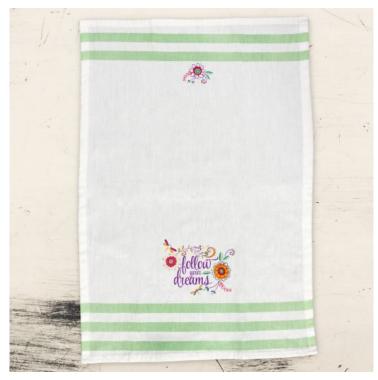

## **Product Description**

- Set of two individual tea towels. - Make cleaning up a fiesta with this collection of decorative and colorful tea towels. - Made from 100% Cotton, these tea towels are very absorbent so clean up after a big party or wiping up spills will be super easy. - These pure cotton tea towels are super-absorbent, allowing you to effortlessly dry a mountain of dishes and show a bit of stylish flair in the kitchen. - Size:Approx. 15" x 22" - Machine Washable - Available in design: Sugar Skull (message: Live in the moment), Cactus (message: See beauty in all things), Bird (message: Be Free), and Flower (message: Follow your dreams). - Each design sold separately. - On the additional image shown are other designs from the Karma's Towel Collection. Each item sold separately.

### **Product Variants**

- Karma by Stephen E7 Joseph 15" x 22" Fiesta Bonita Tea Towel 2pc Set KA-3105 - Sugar Skull KA-3105-29 ()

- Karma by Stephen E7 Joseph 15" x 22" Fiesta Bonita Tea Towel 2pc Set KA-3105 - Flower KA-3105-38 ()