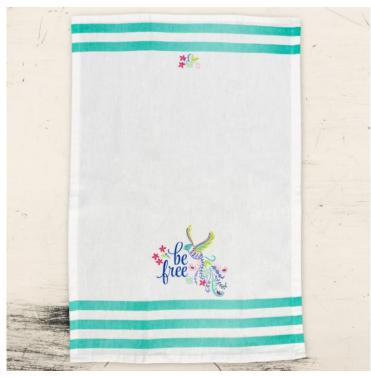

## **Product Description**

- Set of two individual tea towels. - Make cleaning up a fiesta with this collection of decorative and colorful tea towels. - Made from 100% Cotton, these tea towels are very absorbent so clean up after a big party or wiping up spills will be super easy. - These pure cotton tea towels are super-absorbent, allowing you to effortlessly dry a mountain of dishes and show a bit of stylish flair in the kitchen. - Size:Approx. 15" x 22" - Machine Washable - Available in design: Sugar Skull (message: Live in the moment), Cactus (message: See beauty in all things), Bird (message: Be Free), and Flower (message: Follow your dreams). - Each design sold separately. - On the additional image shown are other designs from the Karma's Towel Collection. Each item sold separately.

- Karma by Stephen E7 Joseph 15" x 22" Fiesta Bonita Tea Towel 2pc Set KA-3105 - Bird KA-3105-33 ()

- Karma by Stephen E7 Joseph 15" x 22" Fiesta Bonita Tea Towel 2pc Set KA-3105 - Cactus KA-3105-32 ()