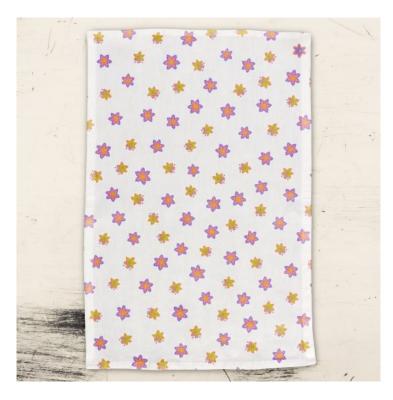

## **Product Description**

- Set of two individual tea towels. - Make cleaning up a fiesta with this collection of decorative and colorful tea towels. - Made from 100% Cotton, these tea towels are very absorbent so clean up after a big party or wiping up spills will be super easy. - These pure cotton tea towels are super-absorbent, allowing you to effortlessly dry a mountain of dishes and show a bit of stylish flair in the kitchen. - Size:Approx. 15" x 22" - Machine Washable - Available in design: Sugar Skull (message: Live in the moment), Cactus (message: See beauty in all things), Bird (message: Be Free), and Flower (message: Follow your dreams). - Each design sold separately. - On the additional image shown are other designs from the Karma's Towel Collection. Each item sold separately.

### **Product Variants**

- Karma by Stephen E7 Joseph 15" x 22" Fiesta Bonita Tea Towel 2pc Set KA-3105 - Sugar Skull KA-3105-29 ()

- Karma by Stephen E7 Joseph 15" x 22" Fiesta Bonita Tea Towel 2pc Set KA-3105 - Flower KA-3105-38 ()