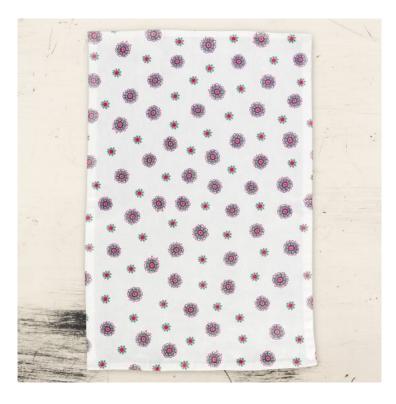

## **Product Description**

- Set of two individual tea towels. - Make cleaning up a fiesta with this collection of decorative and colorful tea towels. - Made from 100% Cotton, these tea towels are very absorbent so clean up after a big party or wiping up spills will be super easy. - These pure cotton tea towels are super-absorbent, allowing you to effortlessly dry a mountain of dishes and show a bit of stylish flair in the kitchen. - Size:Approx. 15" x 22" - Machine Washable - Available in design: Sugar Skull (message: Live in the moment), Cactus (message: See beauty in all things), Bird (message: Be Free), and Flower (message: Follow your dreams). - Each design sold separately. - On the additional image shown are other designs from the Karma's Towel Collection. Each item sold separately.

### **Product Variants**

- Karma by Stephen E7 Joseph 15" x 22" Fiesta Bonita Tea Towel 2pc Set KA-3105 - Sugar Skull KA-3105-29 ()

- Karma by Stephen E7 Joseph 15" x 22" Fiesta Bonita Tea Towel 2pc Set KA-3105 - Flower KA-3105-38 ()

- Karma by Stephen E7 Joseph 15" x 22" Fiesta Bonita Tea Towel 2pc Set KA-3105 - Bird KA-3105-33 ()

- Karma by Stephen E7 Joseph 15" x 22" Fiesta Bonita Tea Towel 2pc Set KA-3105 - Cactus KA-3105-32 ()