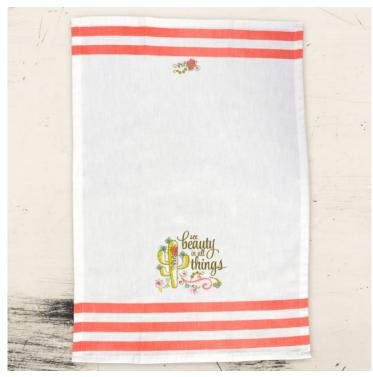

- Karma by Stephen E7 Joseph 15" x 22" Fiesta Bonita Tea Towel 2pc Set KA-3105 - Bird KA-3105-33 ()

- Karma by Stephen E7 Joseph 15" x 22" Fiesta Bonita Tea Towel 2pc Set KA-3105 - Cactus KA-3105-32 ()

## **Product Description**

- Set of two individual tea towels. - Make cleaning up a fiesta with this collection of decorative and colorful tea towels. - Made from 100% Cotton, these tea towels are very absorbent so clean up after a big party or wiping up spills will be super easy. - These pure cotton tea towels are super-absorbent, allowing you to effortlessly dry a mountain of dishes and show a bit of stylish flair in the kitchen. - Size:Approx. 15" x 22" - Machine Washable - Available in design: Sugar Skull (message: Live in the moment), Cactus (message: See beauty in all things), Bird (message: Be Free), and Flower (message: Follow your dreams). - Each design sold separately. - On the additional image shown are other designs from the Karma's Towel Collection. Each item sold separately.