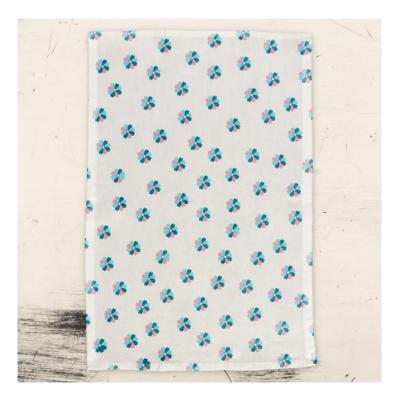

### **Product Variants**

- Karma by Stephen E7 Joseph 15" x 22" Fiesta Bonita Tea Towel 2pc Set KA-3105 - Sugar Skull KA-3105-29 ()

- Karma by Stephen E7 Joseph 15" x 22" Fiesta Bonita Tea Towel 2pc Set KA-3105 - Flower KA-3105-38 ()

## **Product Description**

- Set of two individual tea towels. - Make cleaning up a fiesta with this collection of decorative and colorful tea towels. - Made from 100% Cotton, these tea towels are very absorbent so clean up after a big party or wiping up spills will be super easy. - These pure cotton tea towels are super-absorbent, allowing you to effortlessly dry a mountain of dishes and show a bit of stylish flair in the kitchen. - Size:Approx. 15" x 22" - Machine Washable - Available in design: Sugar Skull (message: Live in the moment), Cactus (message: See beauty in all things), Bird (message: Be Free), and Flower (message: Follow your dreams). - Each design sold separately. - On the additional image shown are other designs from the Karma's Towel Collection. Each item sold separately.