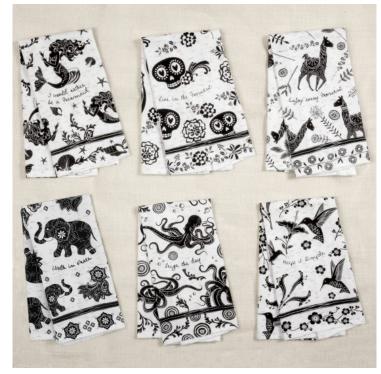

## **Product Description**

- Set of two individual tea towels. - Make cleaning up a fiesta with this collection of decorative and colorful tea towels. - Made from 100% Cotton, these tea towels are very absorbent so clean up after a big party or wiping up spills will be super easy. - These pure cotton tea towels are super-absorbent, allowing you to effortlessly dry a mountain of dishes and show a bit of stylish flair in the kitchen. - Size:Approx. 15" x 22" - Machine Washable - Available in design: Sugar Skull (message: Live in the moment), Cactus (message: See beauty in all things), Bird (message: Be Free), and Flower (message: Follow your dreams). - Each design sold separately. - On the additional image shown are other designs from the Karma's Towel Collection. Each item sold separately.

## Product Attributes

- Dimensions: N/A

- Design: Bird KA-3105-33, Cactus KA-3105-32, Flower KA-3105-38, Sugar Skull KA-3105-29

- Brand: Karma