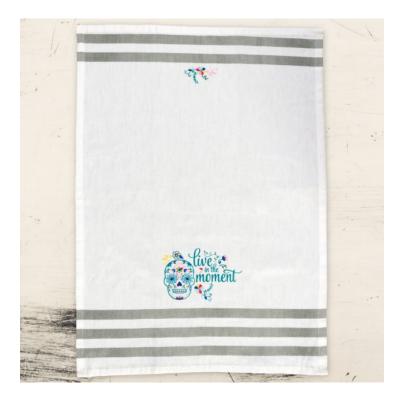

### **Product Variants**

- Karma by Stephen E7 Joseph 15" x 22" Fiesta Bonita Tea Towel 2pc Set KA-3105 - Sugar Skull KA-3105-29 ()

- Karma by Stephen E7 Joseph 15" x 22" Fiesta Bonita Tea Towel 2pc Set KA-3105 - Flower KA-3105-38 ()

## **Product Description**

- Set of two individual tea towels. - Make cleaning up a fiesta with this collection of decorative and colorful tea towels. - Made from 100% Cotton, these tea towels are very absorbent so clean up after a big party or wiping up spills will be super easy. - These pure cotton tea towels are super-absorbent, allowing you to effortlessly dry a mountain of dishes and show a bit of stylish flair in the kitchen. - Size:Approx. 15" x 22" - Machine Washable - Available in design: Sugar Skull (message: Live in the moment), Cactus (message: See beauty in all things), Bird (message: Be Free), and Flower (message: Follow your dreams). - Each design sold separately. - On the additional image shown are other designs from the Karma's Towel Collection. Each item sold separately.