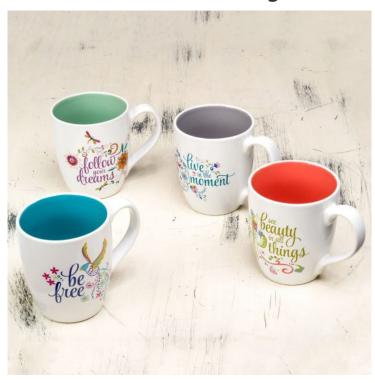

### **Product Description**

- Live in the moment and immerse yourself in the experience of sipping on a hot cup of tea whilst planning your day or reminiscing about the past. This colored mugs are the perfect vessel to help take you away to that happy place.
- Available in four fun designs, each mug shares an inspirational message to spark positive thoughts. Choose from: Bird (message: Be Free), Flower (message: Follow your dreams), Cactus (message: See beauty in all things), and Sugar Skull(message: Live in the moment). Each design sold separately. Choose from drop down window. These mugs are a wonderful gift to give individually or buy as a set and keep them in the cupboard for those special moments.

#### Materials: Ceramic.

- Holds approx. 16 ounces. - 4.5" H x 3.5" diameter. - Microwave and dishwasher (top rack) safe. - Gift boxed by manufacture. - Makes a perfect gift! - On the additional image shown are other design from others Karma's Collections. Each mug sold separately.