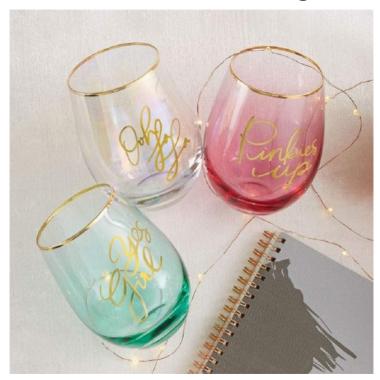

# Mud Pie E0 Dining Bar Party Sentiment Stemless Wine Glass 16oz Choose Design

Price: \$ 13.99

**Product Categories**: Cups, Glasses and Coasters, Glassware, Glassware / Entertaining, Outdoor Cooking & Eating

## **Product Variants**

- Mud Pie E0 Dining Bar Party Sentiment Stemless Wine Glass 16oz Choose Design Pink (Pinkies Up) ()
- Mud Pie E0 Dining Bar Party Sentiment Stemless Wine Glass 16oz Choose

Design - Blue (Yes Girl) ()

- Mud Pie E0 Dining Bar Party Sentiment Stemless Wine Glass 16oz Choose Design - Clear (Ooh La La) ()

**Product Description** 

- Stemless wine glass features gold foiled rim and sentiment exterior. - 16 oz.