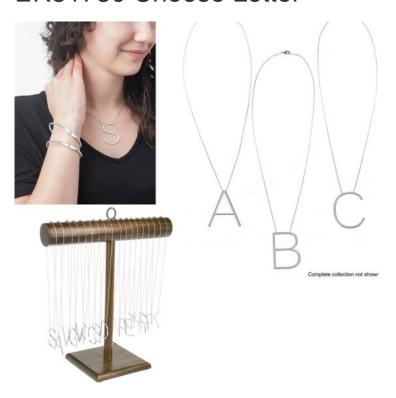

# Ganz E7 Women Jewelry 20in Monogram Initial Necklace ER51730 Choose Letter

Price: \$ 14.99

SKU: ER51730-ASST

Product Categories: Charms Necklaces Jewelry, Frames / Figurines / Jewelry, Necklaces, What in a name / Initials

## **Product Description**

- Zinc/Iron - Color: Silver - 20" L. - Initial is 1.5" high and 1" width - Choose letter from drop down window. - Each letter sold separately. - Makes a perfect gift!

### **Product Attributes**

Dimensions: N/AWeight: 0.1875 lbs

- Letter: A, B, C, D, E, F, G, H, J, K, L, M, N, P, R, S, T, V