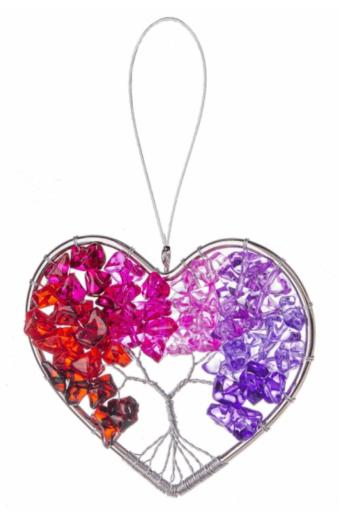

# Ganz E2 Crystal Expressions 3.75" Heart Tree of Life Hanging Ornament ACRYV-92

Price: \$ 17.99

**SKU**: 696322325329-ACRYV-92

**Product Categories**: <u>Crystal Expressions Everyday Acrylics by Ganz</u>, <u>Crystal</u> Expressions Holiday Acrylics by Ganz, <u>Ornaments</u>, <u>Valentine Boy Gifts</u>, <u>Valentine</u> <u>Decor & Family Gifts</u>, <u>Valentine Girl Gifts</u>, <u>We are Family / Established ...</u>

# **Product Description**

Heart Tree of Life Hanging Ornament Material: Acrylic Dimensions: 3.75 inches Width x 3.5 inches Length 3 inches Loop, Double Sided Color: Multicolor

- Each design is sold separately.