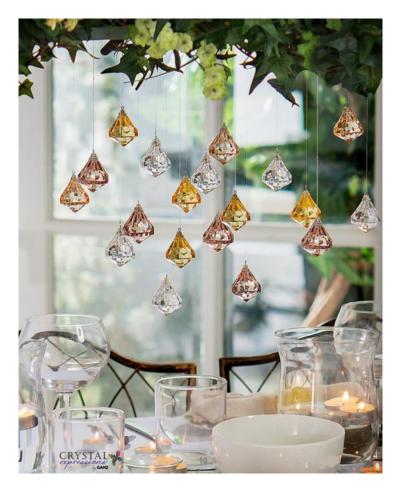

From Ganz's Crystal Expressions Collection.

On the additional image shown are other products from the Crystal Expressions Collection. Each item is sold separately.

\*\*\*Notice on acrylics. You might notice a small rough bump along the outer edge of the acrylic products or light scratches: these are known as "mold marks". Although we do our very best to keep our mold marks to a minimum and out of sight, they are a normal and unavoidable part of the process.