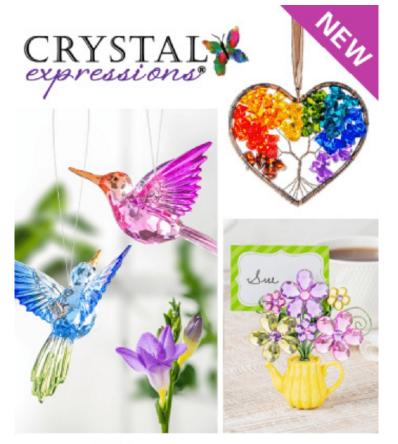

From Ganz's Crystal Expressions Collection.

On the additional image shown are other products from the Crystal Expressions Collection. Each item is sold separately.

\*\*\*Notice on acrylics. You might notice a small rough bump along the outer edge of the acrylic products or light scratches: these are known as "mold marks". Although we do our very best to keep our mold marks to a minimum and out of sight, they are a normal and unavoidable part of the process.

## **Product Gallery**