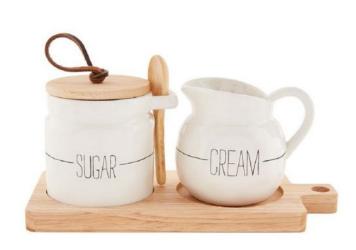

- 4-piece set. - Debossed ceramic cream pitcher and sugar pot with cork lid rests on wooden paddle board with wooden spoon.

Size: board 3 1/2" x 8" | creamer 3 1/2" x 3" dia | sugar 3 1/4" x 2 3/4" dia | spoon 3 1/4"