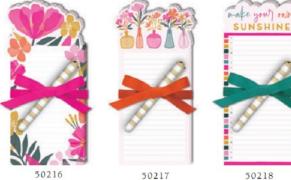

- Punch Lady Jayne E2 Die-Cut 4" x 8" Notepad & Pen 75 Sheets - Choose Design - 50220 FLORAL BORDER ()

- Punch Lady Jayne E2 Die-Cut 4" x 8" Notepad & Pen 75 Sheets - Choose Design - 50221 SUNLIT GARDEN ()

## **Product Description**

Die-cut notepad with coordinating pen and ribbon.

- 75 full color printed sheets - Coordinating black ink pen - Size: 4" x 8" - Pen 4.5" - Available in various designs. - Each design is sold separately. - Select the design from the drop-down window. - Other items shown in the picture gallery are not part of the sale and are sold separately.