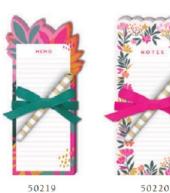

- Punch Lady Jayne E2 Die-Cut 4" x 8" Notepad & Pen 75 Sheets - Choose Design - 50220 FLORAL BORDER ()

- Punch Lady Jayne E2 Die-Cut 4" x 8" Notepad & Pen 75 Sheets - Choose Design - 50221 SUNLIT GARDEN ()

## Product Attributes

- Dimensions: 8 × 4 × 1 in
- Weight: 0.5 lbs
- Design: 50220 FLORAL BORDER, 50221 SUNLIT GARDEN