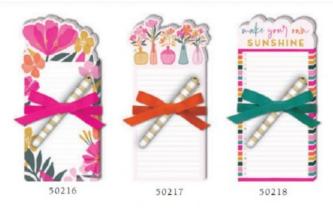

- Punch Lady Jayne E2 Die-Cut 4" x 8" Notepad & Pen 75 Sheets - Choose Design - 50220 FLORAL BORDER ()

- Punch Lady Jayne E2 Die-Cut 4" x 8" Notepad & Pen 75 Sheets - Choose Design - 50221 SUNLIT GARDEN ()

## **Product Description**

Die-cut notepad with coordinating pen and ribbon.

- 75 full color printed sheets - Coordinating black ink pen - Size: 4" x 8" - Pen 4.5" - Available in various designs. - Each design is sold separately. - Select the design from the drop-down window. - Other items shown in the picture gallery are not part of the sale and are sold separately.