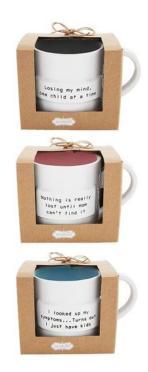

### **Product Variants**

- Mud Pie E3 We Are Family 16oz Mom Sentiment Mug 43500138 Choose Design - Losing Mind ()

- Mud Pie E3 We Are Family 16oz Mom Sentiment Mug 43500138 Choose Design Nothing ()
- Mud Pie E3 We Are Family 16oz Mom Sentiment Mug 43500138 Choose Design Symptoms ()

# **Product Description**

Glazed ceramic mug with ripple texture.

Size: 3.75" X 3.75"

Care Instructions: Dishwasher Safe, Microwave Safe, May Get Hot in Microwave Dolomite

- Subtle variations will occur in our hand-painted ceramics as each piece is individually crafted. - Choose a design from the drop-down window. Each design is sold separately.

#### **Product Attributes**

- Dimensions: 9 × 5 × 5 in

- Weight: 1.5 lbs

- Type: Losing Mind, Nothing, Symptoms