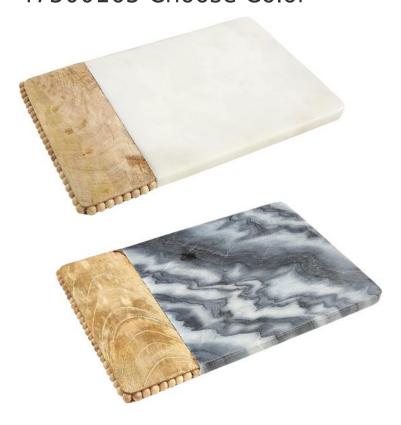

# Mud Pie H2 Pine Hill Beaded Wood Marble Board 8"x12" 47500165 Choose Color

Price: \$ 39.99

Product Categories: Cheese Sets / Serving Plates, Dinnerware: Serving Dishes & Bowls, Made from Wood, Pine Hill / Oak Leaf/ Beads, Platters/Trays /Cutting Boards, Serving Essentials, THANKSGIVING/Fall Decor & Gifts

#### **Product Variants**

- Mud Pie H2 Pine Hill Beaded Wood Marble Board 8"x12" 47500165 Choose Color - Gray ()

- Mud Pie H2 Pine Hill Beaded Wood Marble Board 8"x12" 47500165 Choose Color - White ()

### **Product Description**

Marble and beaded mango wood serving board.

Size: 8" x 12"

- Color: white or gray. Each color is sold separately.

From Mud Pie's Christmas Pine Hill Home Collection.

Baby Family Gifts is Mud Pie's Preferred Elite Blue Ribbon Certified Retailer! Shop with Confidence!

#### **Product Attributes**

- Dimensions: 14 × 9 × 2 in

- Weight: 6.0 lbs

- Design: Gray, White