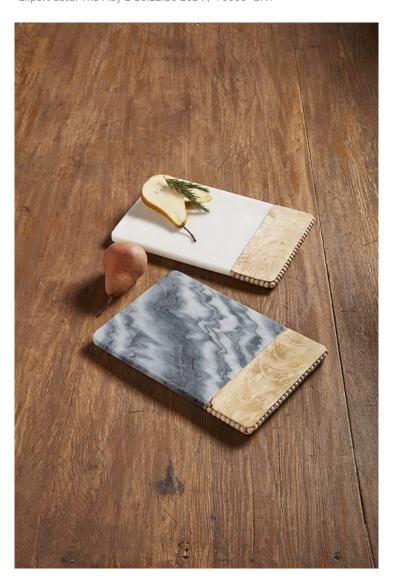

# Mud Pie H2 Pine Hill Beaded Wood Marble Board 8"x12" 47500165 Choose Color

Price: \$ 39.99

Product Categories: Cheese Sets / Serving Plates, Dinnerware: Serving Dishes & Bowls, Made from Wood, Pine Hill / Oak Leaf/ Beads, Platters/Trays /Cutting Boards, Serving Essentials, THANKSGIVING/Fall Decor & Gifts

#### **Product Variants**

- Mud Pie H2 Pine Hill Beaded Wood Marble Board 8"x12" 47500165 Choose Color - Gray ()

- Mud Pie H2 Pine Hill Beaded Wood Marble Board 8"x12" 47500165 Choose Color - White ()

### **Product Description**

Marble and beaded mango wood serving board.

Size: 8" x 12"

- Color: white or gray. Each color is sold separately.

From Mud Pie's Christmas Pine Hill Home Collection.

Baby Family Gifts is Mud Pie's Preferred Elite Blue Ribbon Certified Retailer! Shop with Confidence!

#### **Product Attributes**

- Dimensions: 14 × 9 × 2 in

- Weight: 6.0 lbs

- Design: Gray, White