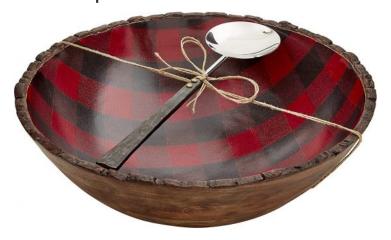

2-piece set.

Mango wood and check enamel bowl with bark texture rim.

Comes with cast iron handle spoon.

Size: bowl 4" x 13" dia | spoon 12"

- Perfect for serving fruits, salads or vegetables. - Other items shown on the picture are not included.