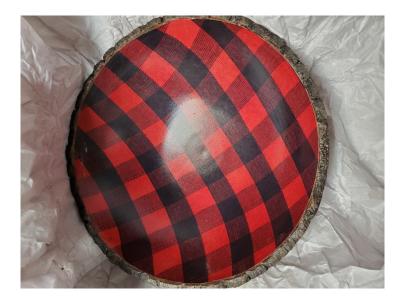

# Mud Pie H1 Christmas Lodge Check Bark Mango Wood Bowl 2pc Set 46000232 DEFECT

Price: \$ 48.99

**SKU**: 718540712245-46000232-MFD

In stock: 2

Product Categories: Christmas Decor & Family Gifts, Christmas Lodge / Buffalo Check/Smores, Dinnerware: Serving Dishes & Bowls, DISCOUNTED/Warehouse Deals, Made from Wood, Outdoor Cooking & Eating

2-piece set.

Mango wood and check enamel bowl with bark texture rim.

Comes with cast iron handle spoon.

Size: bowl 4" x 13" dia | spoon 12"

- Perfect for serving fruits, salads or vegetables. - Other items shown on the picture are not included.