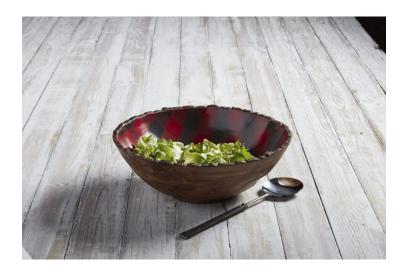

2-piece set.

Mango wood and check enamel bowl with bark texture rim.

Comes with cast iron handle spoon.

Size: bowl 4" x 13" dia | spoon 12"

- Perfect for serving fruits, salads or vegetables. - Other items shown on the picture are not included.