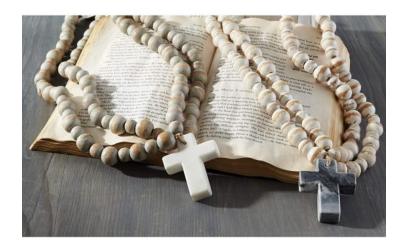

#### **Product Description**

- Carved mango wood decorative beads on jute twine feature marble cross pendant.

Size: 72"

Material: MANGO WOOD/MARBLE

- Choose design from drop down window. Each design sold separately. From Mud Pie's Home Classic Christmas Collection.

### **Product Attributes**

- Dimensions: 8 × 6 × 2 in

- Weight: 1 lbs

- Color: Grey, White

- Design: Grey, White