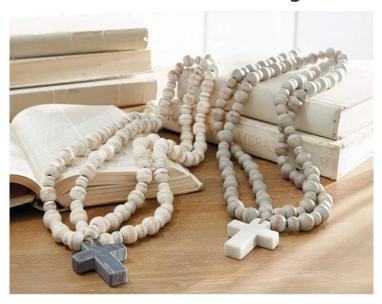

#### **Product Description**

- Carved mango wood decorative beads on jute twine feature marble cross pendant.

Size: 72"

Material: MANGO WOOD/MARBLE

- Choose design from drop down window. Each design sold separately. From Mud Pie's Home Classic Christmas Collection.

### **Product Attributes**

- Dimensions: 8 × 6 × 2 in

- Weight: 1 lbs

- Color: Grey, White

- Design: Grey, White