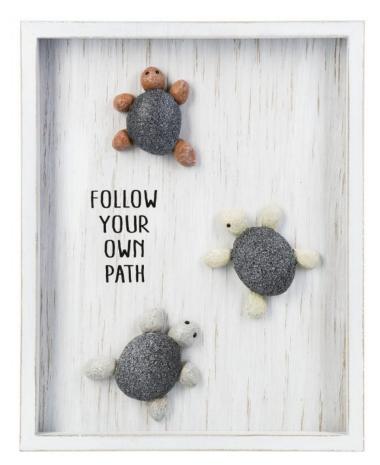

# Ganz E1 Garden Home Decor Pebble Turtle Wood 10x8" Shadow Box Plaque 2pc Set

Price: \$ 48.99

**SKU**: 0696322072445-ER65076-Set2

In stock: 1

**Product Categories**: <u>BIRTHDAY DECOR & GIFTS</u>, <u>Gardening Supplies</u>, <u>Made from</u> <u>Wood</u>, <u>Plaques</u>, <u>Signs & Door Hangers</u>

#### **Product Description**

These are a great addition to your home decorations due to its beautiful and sophisticated design.
2pc Set (2 different designs) - Material:
Wood/MDF/Polyresin - Not all who wander are lost: 10" W. x 3/4" D. x 8" H.

Follow your own path: 8" W. x 3/4" D. x 10" H. - Hooks for hanging. From Ganz's Garden Collection.

Baby Family Gifts is Ganz's preferred certified Retailer! We extend the same customer service as Ganz to all Ganz products. Shop with Confidence!