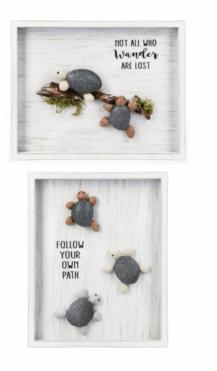

# Ganz E1 Garden Home Decor Pebble Turtle Wood 10x8" Shadow Box Plaque 2pc Set

Price: \$ 48.99

**SKU**: 0696322072445-ER65076-Set2

In stock: 1

**Product Categories**: <u>BIRTHDAY DECOR & GIFTS</u>, <u>Gardening Supplies</u>, <u>Made from</u> <u>Wood</u>, <u>Plaques</u>, <u>Signs & Door Hangers</u>

#### **Product Description**

These are a great addition to your home decorations due to its beautiful and sophisticated design.
2pc Set (2 different designs) - Material:
Wood/MDF/Polyresin - Not all who wander are lost: 10" W. x 3/4" D. x 8" H.

Follow your own path: 8" W. x 3/4" D. x 10" H. - Hooks for hanging. From Ganz's Garden Collection.

Baby Family Gifts is Ganz's preferred certified Retailer! We extend the same customer service as Ganz to all Ganz products. Shop with Confidence!