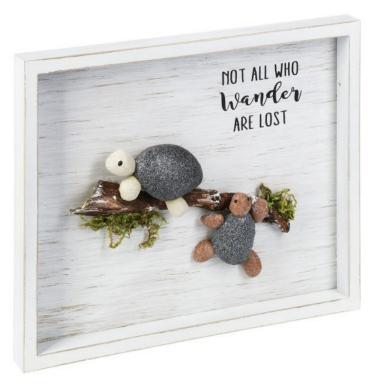

# Ganz E1 Garden Home Decor Pebble Turtle Wood 10x8" Shadow Box Plaque 2pc Set

Price: \$ 48.99

**SKU**: 0696322072445-ER65076-Set2

In stock: 1

**Product Categories**: <u>BIRTHDAY DECOR & GIFTS</u>, <u>Gardening Supplies</u>, <u>Made from</u> <u>Wood</u>, <u>Plaques</u>, <u>Signs & Door Hangers</u>

#### **Product Description**

These are a great addition to your home decorations due to its beautiful and sophisticated design.
2pc Set (2 different designs) - Material:
Wood/MDF/Polyresin - Not all who wander are lost: 10" W. x 3/4" D. x 8" H.

Follow your own path: 8" W. x 3/4" D. x 10" H. - Hooks for hanging. From Ganz's Garden Collection.

Baby Family Gifts is Ganz's preferred certified Retailer! We extend the same customer service as Ganz to all Ganz products. Shop with Confidence!