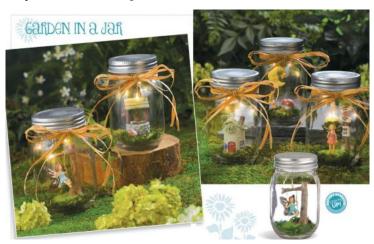

# Grasslands Road Garden Glow Home Garden Decor Light Up Mason Jar Garden 464686

Price: \$ 28.98

**SKU**: 464686-JAR-GARDEN

Product Categories: Fireplace, Shelf, Table and Wall Décor, Gardening Supplies,

**Product Description** 

- Glass/Resin/Plastic/Metal/LED Light - 6" x 3 3/4" - Uses (2) CR2032 battery, included - Available in design:Moon, Swing, Umbrella, House, and Well. - Each design sold separately. - From Grasslands Road's Garden Glow Collection.

\*\*\*On the additional images shown are other figurines from Grasslands Road's Garden Collection. Each figurine sold separately in different listings.

Grasslands Road is a design-driven company who focuses on creating unique, exclusive gift product that enriches lives, brings people closer together and celebrates life. Grasslands Road, simple stated, creates "Gifts that Inspire".