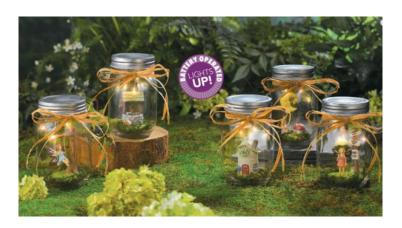

# Grasslands Road Garden Glow Home Garden Decor Light Up Mason Jar Garden 464686

Price: \$ 28.98

**SKU**: 464686-JAR-GARDEN

Product Categories: Fireplace, Shelf, Table and Wall Décor, Gardening Supplies,

**Product Description** 

- Glass/Resin/Plastic/Metal/LED Light - 6" x 3 3/4" - Uses (2) CR2032 battery, included - Available in design:Moon, Swing, Umbrella, House, and Well. - Each design sold separately. - From Grasslands Road's Garden Glow Collection.

# Product Attributes

- Dimensions: N/A

- Brand: Grasslands Road

- Design: House 464686-House, Moon 464686-Moon, Swing 464686-Swing,

Umbrella 464686-Umbrella, Well 464686-Well