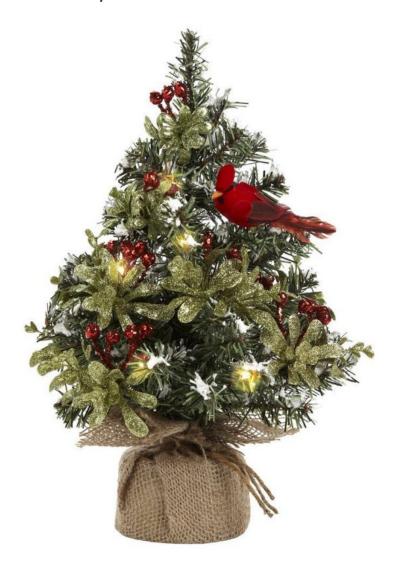

## Ganz H2 Kissing Krystals Mistletoe Light Up Christmas Tree w/ Cardinal 12" KK320

Price: \$ 45.99

**SKU**: 065810394770-KK320

**Product Categories**: Christmas Decor & Family Gifts, Fireplace, Shelf, Table and Wall Décor, Kissing Krystals, Lamps, Lanterns, Lighting & Fans, Lanterns and

- This product is bright, cheerful and is always in season! - Requires 3x AAA Batteries (not included); 6 Hrs Timer Included. - Dimensions:12" H. - From

Ganz's Kissing Krystals Holiday Collection.