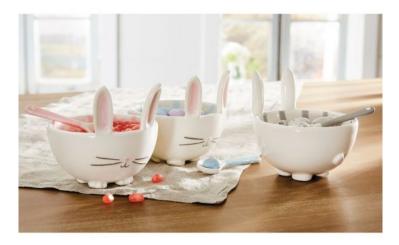

## **Product Description**

Footed ceramic candy bowl features dimensional bunny ears, embossed facial features and hand-painted stripe interior.

- Arrives with coordinating ceramic spoon.

Size: bowl 5" | 4 1/2" dia | spoon 4"

- Material: Dolomite - Other items shown in the picture are not included.

From Mud Pie's Easter Collection.

Baby Family Gifts is Mud Pie's preferred Blue Ribbon Certified Retailer! Shop with Confidence!