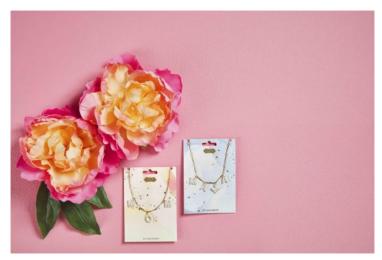

# Mud Pie E2 Women Jewelry Mother Letters 16" Gold Necklace 81410003 Choose Design

Price: \$ 18.99

**Product Categories**: Baby & Kids Gifts, Charms Necklaces Jewelry, Gifts for Her, Mother's Day - Gifts for Mom, Necklaces, Valentine Decor & Family Gifts, We are Family / Established ...

# **Product Description**

100% Resin

**Imported** 

Clasp closure

Care Instructions: Spot Clean With Damp Cloth

16" gold metal chain necklace with pearlized die-cut resin letters.

Care Instructions: Spot Clean With Damp Cloth

Material Content: 100% Resin

From Mud Pie's Women's Collection.

Choose a design from the drop-down window.

Each design is sold separately.

From Mud Pie's We Are Family Collection.

Baby Family Gifts is Mud Pie's Preferred ELITE Blue Ribbon Certified Retailer! Shop with Confidence!