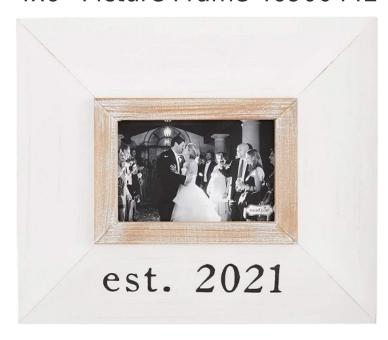

# Mud Pie E1 Wedding Est. 2021 11x13in Mitered Wood 4x6" Picture Frame 46900442

Price: \$ 33.99

**SKU**: 718540698044-46900442

**Product Categories**: <u>ANNIVERSARY</u>, <u>DECORATIONS</u>, <u>Frames</u>, <u>Frames and Plaques</u>,

# **Product Description**

- Mitered wood frame with printed sentiment and layered natural wood surrounding 4" x 6" photo opening. - Stands with back easel and includes hanging hardware.

Dimensions: 11" x 13" Material: PINE WOOD

- ATTENTION BUYERS: Frame features a purposeful distressed look.