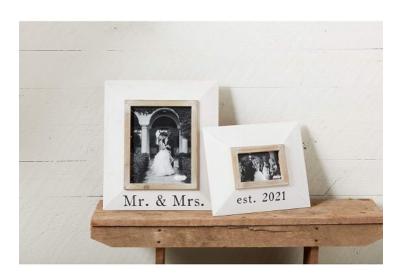

# Mud Pie E1 Wedding Est. 2021 11x13in Mitered Wood 4x6" Picture Frame 46900442

Price: \$ 33.99

**SKU**: 718540698044-46900442

**Product Categories**: <u>ANNIVERSARY</u>, <u>DECORATIONS</u>, <u>Frames</u>, <u>Frames and Plaques</u>,

# **Product Description**

- Mitered wood frame with printed sentiment and layered natural wood surrounding 4" x 6" photo opening. - Stands with back easel and includes hanging hardware.

Dimensions: 11" x 13" Material: PINE WOOD

- ATTENTION BUYERS: Frame features a purposeful distressed look.