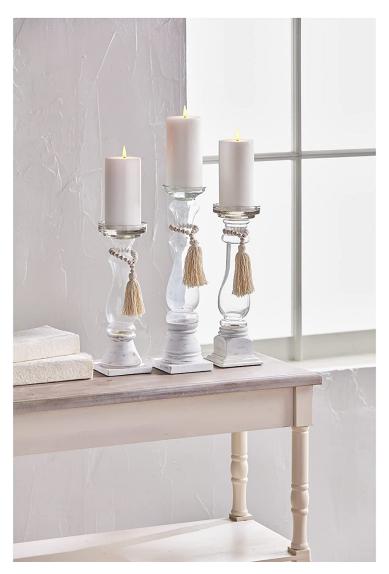

## **Product Description**

Glass candlestick features a hand-painted wood base and wood bead tassel garland. Size: 12"h x 3.5" Material: Glass Care Instructions: Spot Clean With Damp Cloth

Each item's color may a little different from the picture because they're made from natural wood

From Mud Pie's Home Farmstead Collection.

Baby Family Gifts is Mud Pie's Preferred Elite Blue Ribbon Certified Retailer! Shop with Confidence!