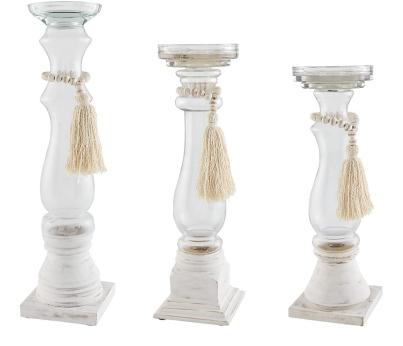

### Product Variants

- Mud Pie E2 Classic Christmas Glass Wood Clear Bead Candlesticks - Choose Size - Small 12" x 3 1/2" dia ()

- Mud Pie E2 Classic Christmas Glass Wood Clear Bead Candlesticks - Choose Size - Medium 13 1/2" x 3 1/2" dia ()

- Mud Pie E2 Classic Christmas Glass Wood Clear Bead Candlesticks - Choose Size - Large (Tall) 15" x 3 1/2" dia ()

## **Product Description**

Glass candlestick features a hand-painted wood base and wood bead tassel garland. Size: 12"h x 3.5" Material: Glass Care Instructions: Spot Clean With Damp Cloth

Each item's color may a little different from the picture because they're made from natural wood

# Product Attributes

- Design: Large (Tall) 15" x 3 1/2" dia, Medium 13 1/2" x 3 1/2" dia, Small 12" x 3 1/2" dia

Product Gallery