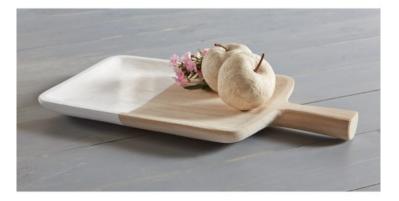

### DISCOUNTED PRICE!

Brand new item, but arrived with Manufacture Defect - Mild cosmetic imperfections

on the front and back. (see attached image.) The price is discounted. All Sales are Final!

- Generous-sized paulownia wood paddle board features contrast hand-painted

detail. - Size: 20" x 11"

Material: WOOD

From Mud Pie's Home Farmstead Collection.

Baby Family Gifts is Mud Pie's Preferred Elite Blue Ribbon Certified Retailer! Shop with Confidence!