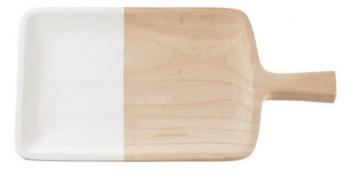

### DISCOUNTED PRICE!

Brand new item, but arrived with Manufacture Defect - Mild cosmetic imperfections

on the front and back. (see attached image.) The price is discounted. All Sales are Final!

- Generous-sized paulownia wood paddle board features contrast hand-painted

detail. - Size: 20" x 11"

Material: WOOD

From Mud Pie's Home Farmstead Collection.

Baby Family Gifts is Mud Pie's Preferred Elite Blue Ribbon Certified Retailer! Shop with Confidence!