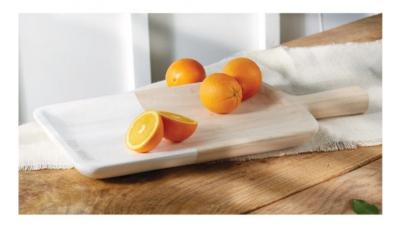

### DISCOUNTED PRICE!

Brand new item, but arrived with Manufacture Defect - Mild cosmetic imperfections

on the front and back. (see attached image.) The price is discounted. All Sales are Final!

- Generous-sized paulownia wood paddle board features contrast hand-painted

detail. - Size: 20" x 11"

Material: WOOD

From Mud Pie's Home Farmstead Collection.

Baby Family Gifts is Mud Pie's Preferred Elite Blue Ribbon Certified Retailer! Shop with Confidence!