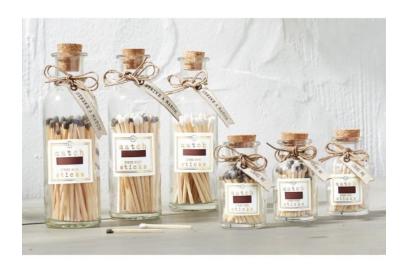

- Mud Pie E1 Everyday Entertaining Kitchen Large Match Sticks In Bottle 42600319 - White ()

**Product Description** 

- 3-piece set. - Set of 60 long match sticks arrive in corked glass bottle with canvas printed tag and match striking label exterior. - Available in 3 different designs. Each design is sold separately. - Dimensions: 2 1/2" dia - Choose a design from the drop-down window. - Makes a nice gift!

### **Product Attributes**

- Dimensions: 8 × 4 × 4 in

- Weight: 0.75 lbs

- Design: Gray, Mixed, White