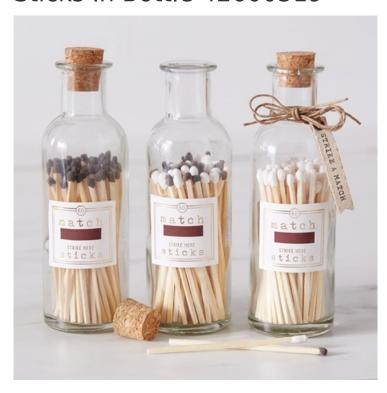

- Mud Pie E1 Everyday Entertaining Kitchen Large Match Sticks In Bottle 42600319 - White ()

**Product Description** 

- 3-piece set. - Set of 60 long match sticks arrive in corked glass bottle with canvas printed tag and match striking label exterior. - Available in 3 different designs. Each design is sold separately. - Dimensions: 2 1/2" dia - Choose a design from the drop-down window. - Makes a nice gift!

### **Product Attributes**

- Dimensions: 8 × 4 × 4 in

- Weight: 0.75 lbs

- Design: Gray, Mixed, White