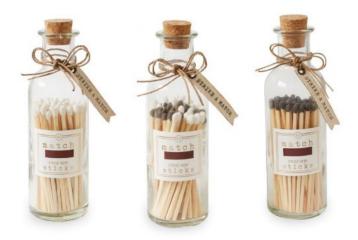

- Mud Pie E1 Everyday Entertaining Kitchen Large Match Sticks In Bottle 42600319 - White ()

**Product Description** 

- 3-piece set. - Set of 60 long match sticks arrive in corked glass bottle with canvas printed tag and match striking label exterior. - Available in 3 different designs. Each design is sold separately. - Dimensions: 2 1/2" dia - Choose a design from the drop-down window. - Makes a nice gift!

### **Product Attributes**

- Dimensions: 8 × 4 × 4 in

- Weight: 0.75 lbs

- Design: Gray, Mixed, White