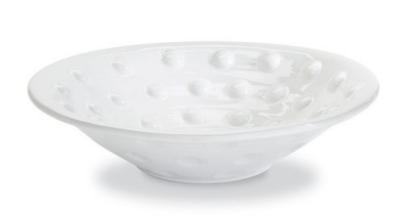

# Mud Pie E1 Classic Home 3 1/2" x 14" dia Raised Dotted Centerpiece Bowl 46000152

Price: \$ 51.99

SKU: 0718540607213-46000152

Product Categories: Classic Home, Outdoor Cooking & Eating, Serving Dishes,

**Trays & Platters** 

## **Product Page:**

https://babyfamilygifts.com/shop/home-garden/everyday-home-collections/classic-home/mud-pie-e0-classic-home-3-1-2-x-14-dia-raised-dot-centerpiece-bowl-4600015

Product Description

- Generous sized glazed terracotta bowl features raised dot interior surface. - Perfectly sized for a statement centerpiece! - Dimensions:  $3\ 1/2$ " x 14" dia. - Other items shown on the picture are not included.