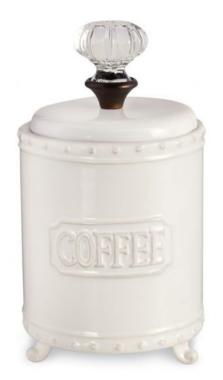

#### Product Page:

https://babyfamilygifts.com/shop/home-garden/everyday-home-collections/circa-bb g/mud-pie-ml7-circa-vintage-door-knob-kitchen-coffee-canister-4931006

**Product Description** 

Footed ceramic coffee canister features detailed "Coffee" embossing and

vintage-style glass door knob handle on removable lid.

- Dimensions: canister 6" x 4 1/2" dia | lid 4" dia. - Attention Buyers! Subtle variations will occur in our hand-painted ceramics as each piece is individually crafted. - Other items shown in the gallery are from the same collection. They are not part of the sale and are sold separately.