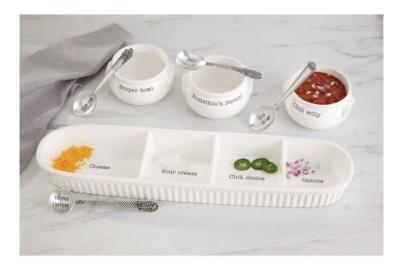

## Mud Pie E1 Circa Dining Soup & Chili Bowl & Spoon Set 48500004 Choose Design

**Product Categories**: <u>Christmas Decor & Family Gifts</u>, <u>Circa BBQ - S'mores Story</u>, <u>Circa Holiday</u>, <u>Cooking / Recipe</u>, <u>Dinnerware: Serving Dishes & Bowls</u> **Product Page**:

#### Product Variants

- Mud Pie E1 Circa Dining Soup & Chili Bowl & Spoon Set 48500004 Choose Design - CHILI WILLY ()

- Mud Pie E1 Circa Dining Soup & Chili Bowl & Spoon Set 48500004 Choose Design - SOUPER ()

- Mud Pie E1 Circa Dining Soup & Chili Bowl & Spoon Set 48500004 Choose

#### Design - STEWIN ()

#### Product Description

- Ceramic crock style soup bowl features in-mold side handles, debossed accent line around exterior rim and debossed soup themed sentiment. - Arrives with stamped sentiment silverplate spoon. - Size: bowl 3" x 4 1/2" | spoon 6" -Choose design from drop down window. - Each design sold separately. - Other items shown on the picture are not included.