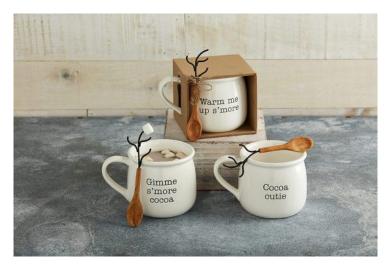

#### **Product Variants**

- Mud Pie E3 Christmas Circa 21oz Mug Roasting Stick Set 43500121 Choose Color COCOA CUTIE ()
- Mud Pie E3 Christmas Circa 21oz Mug Roasting Stick Set 43500121 Choose Color GIMME SMORE ()
- Mud Pie E3 Christmas Circa 21oz Mug Roasting Stick Set 43500121 Choose Color WARM ME UP ()

## **Product Description**

2-piece set.

Ceramic mug comes. with a wooden spoon with a metal wire marshmallow handle. Size: mug 21 oz  $\mid$  fork 5 1/2"

- Choose a design from the drop-down window. - Available sentiments: COCOA CUTIE, GIMME SMORE, WARM ME UP - Each design is sold separately. Select from the drop-down window. - Makes a perfect gift!

### **Product Attributes**

- Dimensions: 9 × 6 × 5 in

- Weight: 2.0 lbs

- Color: COCOA CUTIE, GIMME SMORE, WARM ME UP