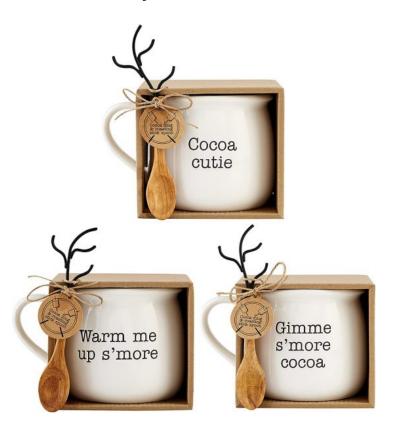

#### **Product Variants**

- Mud Pie E3 Christmas Circa 21oz Mug Roasting Stick Set 43500121 Choose Color COCOA CUTIE ()
- Mud Pie E3 Christmas Circa 21oz Mug Roasting Stick Set 43500121 Choose Color GIMME SMORE ()
- Mud Pie E3 Christmas Circa 21oz Mug Roasting Stick Set 43500121 Choose Color WARM ME UP ()

## **Product Description**

2-piece set.

Ceramic mug comes. with a wooden spoon with a metal wire marshmallow handle. Size: mug 21 oz  $\mid$  fork 5 1/2"

- Choose a design from the drop-down window. - Available sentiments: COCOA CUTIE, GIMME SMORE, WARM ME UP - Each design is sold separately. Select from the drop-down window. - Makes a perfect gift!

### **Product Attributes**

- Dimensions: 9 × 6 × 5 in

- Weight: 2.0 lbs

- Color: COCOA CUTIE, GIMME SMORE, WARM ME UP